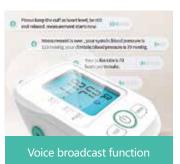

- Intelligent pressurization, comfortable & accuracy
- Voice broadcast function
- Large LCD with backlight
- One button easy operation
- Incorrect operation reminder
- High accuracy: ±3mmHg (Blood pressure)