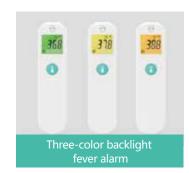

## BLU-RAY AUTO TRACK

Infrared Body Thermometer

Model: HTD8823

- Wide-range workingtemp from (5-40°C)
- Easy operation design
- Three-color backlight fever alarm
- High accuracy measurement
- Portable straight plate design