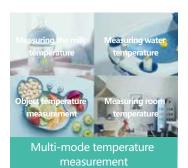

## MULTIFUNCTIONAL & MULTI-CARE

Infrared Body Thermometer

Model: H8228

- 4 in 1 highest cost-effective
- ┛ Forehead & Ear
- Temporal scan measurement , more accurate
- One button easy operation
- Auto turn off without operation
- Unit changeable °C/°F
- Multi-use for liquid ,food, room temperature