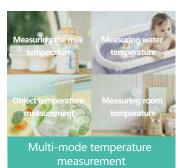

**Power supply:** DC 3.0V (2 AAA alkaline batteries)

- Multi-mode temperature measurement
- Non-contact temperature measurement
- Attractive flat grip design
- Automatic power off without operation
- Easy operation design
- Suitable for multi-scenario temperature measurement requirement

**BASIC PARAMETERS** 

**Measurement method:** Spot measurement 10 Memories: **Measurement accuracy:**  $\pm 0.2^{\circ}\text{C} (\pm 0.4^{\circ}\text{F})$ **Display resolution:** 0.1°C/0.1°F Body temp output: 34.0°C ~ 43.0°C (93.2°F-109.4°F) Auto power off: ≤20 seconds