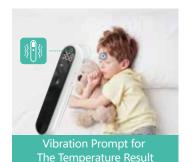

### AGE ACCURACY TECHNOLOGY

Non Contact Infrared Body Thermometer

Model: T8850

- Age Group Selection Measurement
- Vibration Prompt
- High-definition LED Display
- Measuring Site Indication by Blue-light
- NTC Rapid Ambient Temperature Balance
- Blue-Light Auto Track
- Wide Operating Temperature Range: 5-40°C
- Dual-Modes (body/object) Measure Temperature
- Three-Color Indicator for Fever Alarm