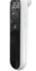

## USB RECHARGEABLE

Non Contact Infrared Body Thermometer

Model: HTD8819

- Easy operation design
- Three-color Backlight fever alarm
- USB rechargeable
- Suitable for multi-scenario temperature measurement requirement
- Automatic power off without operation
- Attractive flat grip design

#### **BASIC PARAMETERS**

 Measurement method:
 Spot measurement
 Display resolution:
 0.1°C/0.1°F

 Measurement accuracy:
 ±0.2°C (±0.4°F)
 Auto power off:
 ≤18 seconds

**Body temp output:** 34.0°C ~ 43.0°C (93.2°F-109.4°F) **Product size:** 140mm×44mm×37mm(L×W×H)

**Surface temp output:** 0°C ~ 100°C (32°F -212°F) **Product weight:** 68g (without battery)

**Measuring distance:** 1-5cm **Power supply:** 3.7 Rechargeable lithium battery

Memories: 50