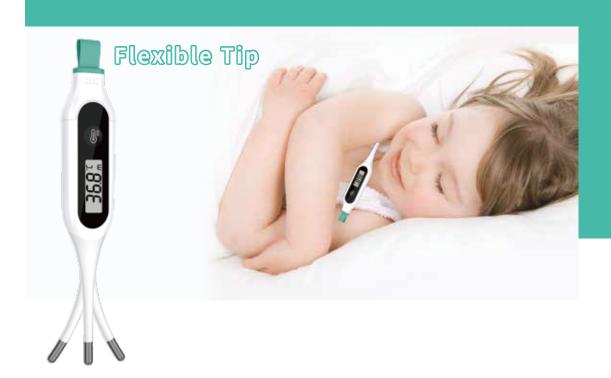

### MULTI-USE FOR ORAL / RECTAL / UNDERARM

**Clinical Electronic Thermometer** 

Model: H8601

- Beep sound for fever temperature
- One key operation
- Extra gentle flexible tip
- → HD screen
- Washable probe tip
- Slight design, easy carry
- Recall of last memory
- Low power reminder

## **30S READING FAST AND HIGH PRECISION**

Clinical Electronic Thermometer

- Extra gentle flexible tip
- Washable probe tip
- → HD screen
- Slight design, easy carry
- Low power reminder
- One key operation
- High temperature warning
- Recall of last memory