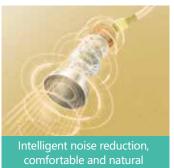

## HEAR WHAT YOU LOVE

Behind-Ear Hearing Aid

Model: HTD6101

- → 7-10 days continouse battery use
- Stepless volume adjustment with scrolling wheel
- Invisible and ergonomic design fits behind the ear comfortable
- Lightweight & comfortable long-time wearing
- Sweat proof and non-slip
- Small, Medium ,large tips meet different users
- Medical silicone material resist deformation
- Adjustable tube fit right/left ears better
- Intelligent noise reduction provides clearer and more natural sound