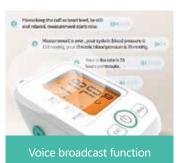

- Intelligent pressurization, comfortable & accuracy
- Voice broadcast function
- Large LCD with backlight
- One button easy operation
- Incorrect operation reminder
- High accuracy: ±3mmHg (Blood pressure)