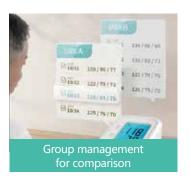

Medication residual : ≤1.5mL Power supply: AC 230V 50Hz / 100V-127V 60Hz

Incorrect operation reminder

Blood pressure and pulse

- Intelligent pressurization, comfortable & accuracy
- Group management for comparison
- Large LCD display
- Battery + USB interface design