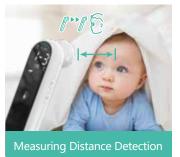

### AGE ACCURACY TECHNOLOGY

Non Contact Infrared Body Thermometer

Model: T8850

- Age Group Selection Measurement
- Vibration Prompt
- High-definition LED Display
- Measuring Site Indication by Blue-light
- NTC Rapid Ambient Temperature Balance
- Blue-Light Auto Track
- Wide Operating Temperature Range: 5-40°C
- Dual-Modes (body/object) Measure Temperature
- Three-Color Indicator for Fever Alarm