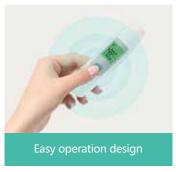

Non Contact Infrared Body Thermometer

Model: HTD8813(8818D)

- Medical grade temperature measurement standard
- 50 sets of memory storage
- Automatic power off without operation
- One button mute function
- Easy operation design
- Large LCD with backlight