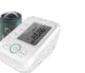

- Intelligent pressurization, comfortable & accuracy
- Voice broadcast function
- Large LCD with backlight
- One button easy operation
- Incorrect operation reminder
- High accuracy: ±3mmHg (Blood pressure)

#### **BASIC PARAMETERS**

Measurement method:OscillometricWide range rigid cuff:22cm~32cm or 22cm~42cm

**Blood pressure output:** 0~299mmHg **Auto power off:** ≤65 seconds

Pulse output range:40~180 beats/minProduct size:141mm×106mm×70mm(L×W×H)

**Pressure accuracy:** ±3mmHg **Product weight:** 323g (without battery)

**Pulse measurement accuracy:** ±5% **Internal power supply:** DC 6.0V (4 AA alkaline batteries)

**Memories:** user1 x180 **External power supply:** DC 5V (USB)