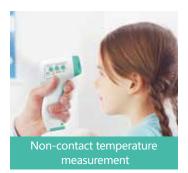

**Power supply:** DC 3.0V (2 AAA alkaline batteries)

- Multi-mode temperature measurement
- Non-contact temperature measurement
- Attractive flat grip design
- Automatic power off without operation
- Easy operation design
- Suitable for multi-scenario temperature measurement requirement