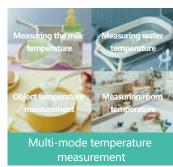

## MULTIFUNCTIONAL & MULTI-CARE

Infrared Body Thermometer

Model: H8228

- 4 in 1 highest cost-effective
- ┛ Forehead & Ear
- Temporal scan measurement , more accurate
- One button easy operation
- Auto turn off without operation
- Unit changeable °C/°F
- Multi-use for liquid ,food, room temperature