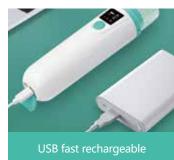

## USB RECHARGEABLE

Non Contact Infrared Body Thermometer

Model: HTD8819

- Easy operation design
- Three-color Backlight fever alarm
- USB rechargeable
- Suitable for multi-scenario temperature measurement requirement
- Automatic power off without operation
- Attractive flat grip design

#### **BASIC PARAMETERS**

 Measurement method:
 Spot measurement
 Display resolution:
 0.1°C/0.1°F

 Measurement accuracy:
 ±0.2°C (±0.4°F)
 Auto power off:
 ≤18 seconds

**Body temp output:** 34.0°C ~ 43.0°C (93.2°F-109.4°F) **Product size:** 140mm×44mm×37mm(L×W×H)

**Surface temp output:** 0°C ~ 100°C (32°F -212°F) **Product weight:** 68g (without battery)

**Measuring distance:** 1-5cm **Power supply:** 3.7 Rechargeable lithium battery

Memories: 50