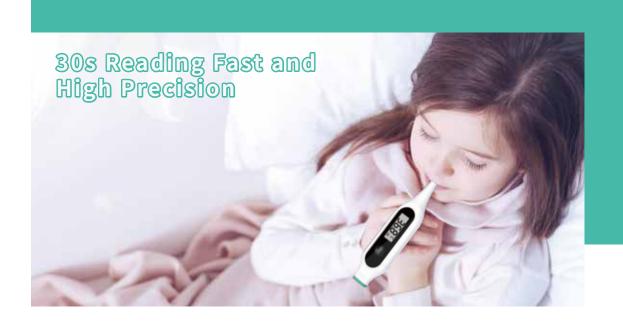

## **30S READING FAST AND HIGH PRECISION**

Clinical Electronic Thermometer

- Extra gentle flexible tip
- Washable probe tip
- → HD screen
- Slight design, easy carry
- Low power reminder
- One key operation
- High temperature warning
- Recall of last memory

#### **BASIC PARAMETERS**

Measurement method: Real-time **Display resolution:** 0.1°C/0.1°F Measuring site: Oral, Rectal, Underarm

**measurement accuracy:**  $\pm 0.2$ °C ( $\pm 0.4$ °F)

32.0°C~42.9°C/90.0°F~109.9°F Output range:

**Memories:** Last memory Auto power off: ≤10 minutes

Product size: 130mm×25mm×9mm(L×W×H)

Product weight: 12g (with battery)

DC1.5V (Battery LR41) Power supply: