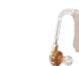

## HEAR WHAT YOU LOVE

Behind-Ear Hearing Aid

Model: HTD6101

- → 7-10 days continouse battery use
- Stepless volume adjustment with scrolling wheel
- Invisible and ergonomic design fits behind the ear comfortable
- Lightweight & comfortable long-time wearing
- Sweat proof and non-slip
- Small, Medium ,large tips meet different users
- Medical silicone material resist deformation
- Adjustable tube fit right/left ears better
- Intelligent noise reduction provides clearer and more natural sound

#### **BASIC PARAMETERS**

**Type:** BTE Hearing aid

120dB±4dB

35dB±5dB

**OSPL90 max:** ≤130dB+3dB

High frequency average for 90db input:

Full-on acoustic gain supply:

**Frequency response range:** (not less than) 300Hz~3000Hz

Product size:

**Product weight:** 7.9g (without battery)

Power supply:

DC 1.45V (Battery Size A675 Lithium battery×1)

40mm×43mm×9mm (L×W×H)