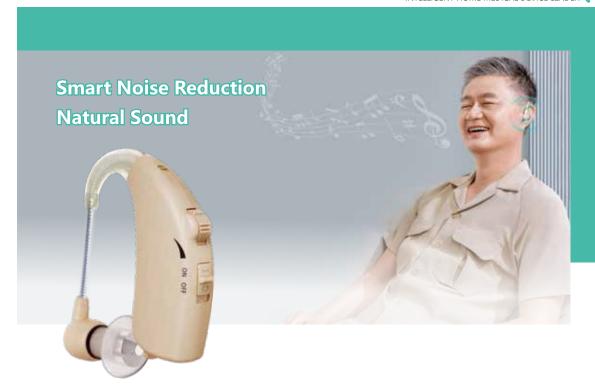

## HEAR WHAT YOU LOVE

Behind-Ear Hearing Aid

Model: HTD6101

- → 7-10 days continouse battery use
- Stepless volume adjustment with scrolling wheel
- Invisible and ergonomic design fits behind the ear comfortable
- Lightweight & comfortable long-time wearing
- Sweat proof and non-slip
- Small, Medium ,large tips meet different users
- Medical silicone material resist deformation
- Adjustable tube fit right/left ears better
- Intelligent noise reduction provides clearer and more natural sound