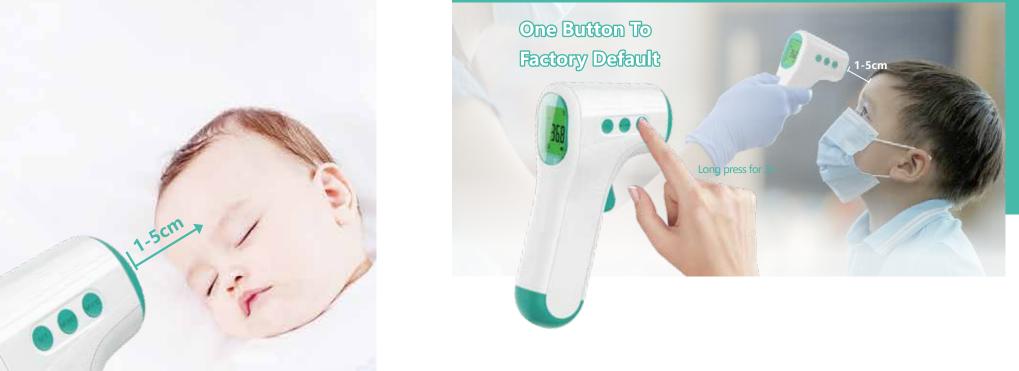

## INTELLEGENT TEMPORAL SCANNING TECHNOLOGY

Infrared Body Thermometer

Model: HTD8219

- Ear + forehead measurement 2-in-1
- Latest scanning measurement technology
- Accurate and consistent measurement
- High accuracy measurement
- Recall of 50 memories
- One button mute function

Ear measurement

One button mute function