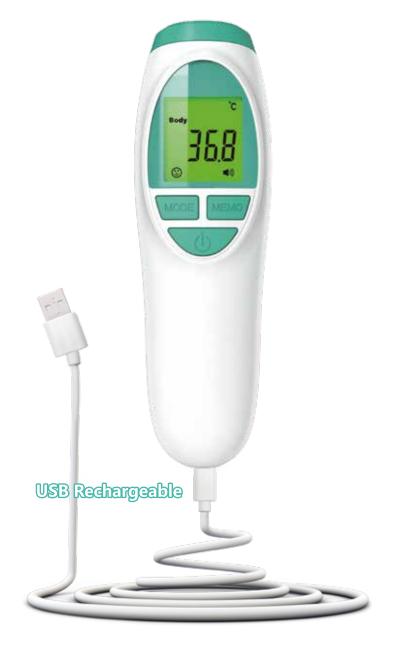

## USB RECHARGEABLE

Non Contact Infrared Body Thermometer

Model: HTD8819

- Easy operation design
- Three-color Backlight fever alarm
- USB rechargeable
- Suitable for multi-scenario temperature measurement requirement
- Automatic power off without operation
- Attractive flat grip design

#### **BASIC PARAMETERS**

 Measurement method:
 Spot measurement
 Display resolution:
 0.1°C/0.1°F

 Measurement accuracy:
 ±0.2°C (±0.4°F)
 Auto power off:
 ≤18 seconds

**Body temp output:** 34.0°C ~ 43.0°C (93.2°F-109.4°F) **Product size:** 140mm×44mm×37mm(L×W×H)

**Surface temp output:** 0°C ~ 100°C (32°F -212°F) **Product weight:** 68g (without battery)

**Measuring distance:** 1-5cm **Power supply:** 3.7 Rechargeable lithium battery

Memories: 50