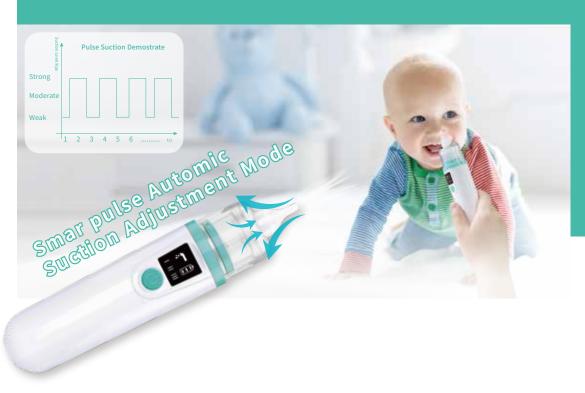

## ANTI-BACKFLOW & ANTI-OVERFLOW

HYGIENIC AND CLEAN

**Electric Nasal Aspirator** 

Model: H2606

- Global technical patented anti-backflow
- Smart Pulse Automatic
- Ergonomic design
- Food grade silicone soft nozzle
- Automatic power off without operation
- Simple screen display
- Three levels of suction power adjustment
- Low noise and comfortable