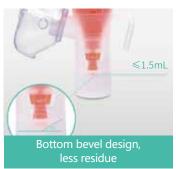

**Interial power supply:** DC 4.5V (3 AAA alkaline batteries)

PORTABLE AND HYGIENIC
BETTER TO CARE YOUR HEALTH

Compressor Nebulizer

🙀 hetaida 📥 Joyhicare

Model: HTD2810

- One button operation, more simple atomization
- Bottom bevel design,less residue
- Large flow, improve atomization efficiency
- Micron atomization, fine and smooth
- Low noise design, better atomization experience
- Smoothly fog, no choking

## **DUAL ATOMIZATION ADJUSTMENT MODE**

SMOOTH & COMFORTABLE PREVENT THROAT CHOKING

Compressor Nebulizer

Model: HTD2811

- Micro-size nebulization particles, no choking
- One button operation, easy to use
- Bottom bevel design, less residue
- Oil-free compressor pump, fresh and natural
- Two suction modes, suitable for different atomization needs
- Built in air filter element, clean atomization