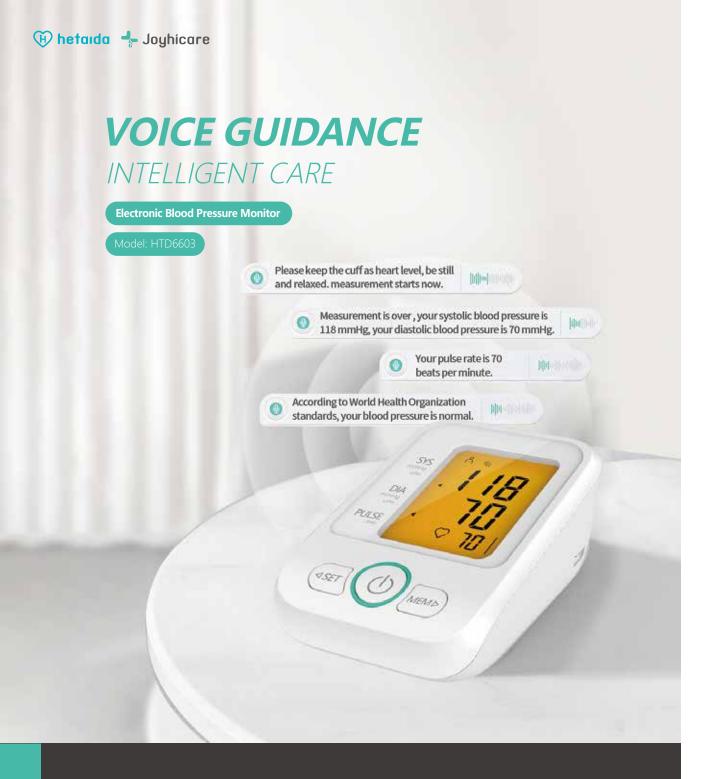

Medication residual : ≤1.5mL Power supply: AC 230V 50Hz / 100V-127V 60Hz

Incorrect operation reminder

Blood pressure and pulse

- Intelligent pressurization, comfortable & accuracy
- Group management for comparison
- Large LCD display
- Battery + USB interface design

#### **BASIC PARAMETERS**

Measurement method: Oscillometric Blood pressure output: 0~299mmHg Pulse output range: 40~180 beats/min

Pressure accuracy: ±3mmHg

Pulse measurement accuracy:  $\pm 5\%$ 

user1 x90 + user2 x90 Memories: +user3 x18

Wide range rigid cuff: 22cm~32cm or 22cm~42cm

Auto power off: ≤65 seconds

Product size: 141mm×106mm×70mm(L×W×H)

Product weight: 323g (without battery)

Internal power supply: DC 6.0V (4 AA alkaline batteries)

**External power supply:** DC 5V (USB)

**Electronic Blood Pressure Monitor** 

🕦 hetaida 📥 Joyhicare

- Incorrect operation reminder
   One button easy operation
- Intelligent pressurization technology
- Unique algorithms, sense blood pressure changes
- Battery + USB interface design
- High accuracy: ±3mmHg (Blood pressure)