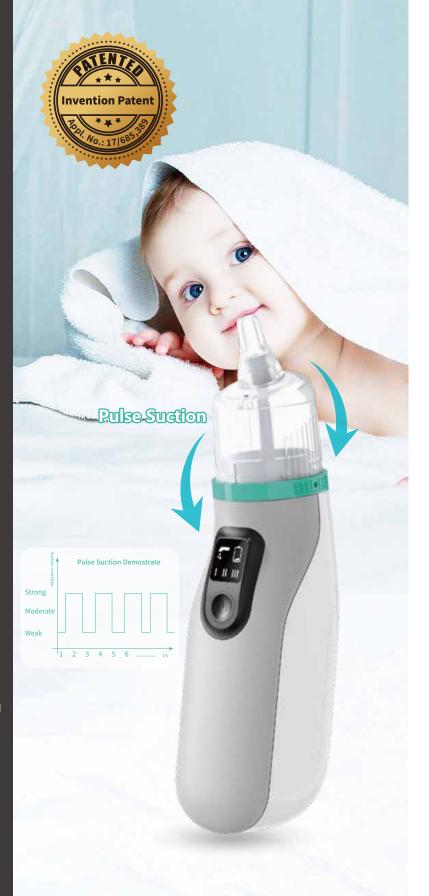

## ANTI-BACKFLOW & ANTI-OVERFLOW

BETTER CLEANNESS ASSURED

**Electric Nasal Aspirator** 

Model: HTD2601/2602

- Global technical patented anti-backflow
- Unique three-level storage design
- Pulse suction technology
- Three gears suction levels
- ┛ Food grade silicone material
- Disassembled parts for easier cleaning
- Disassembled parts can be boiled in 100°C boiling water
- USB rechargeable battery
- Low noise and comfortable
- Waterproof & dustproof

**BASIC PARAMETERS** 

**Suction range:** ≤68kPa **Dimension:** 185mm×42mm×42mm(L×W×H)

Flow Value: ≥1.6L/min Product weight: 16

**Noise:** ≤70dB(A) **Interial power supply:** DC 3.7V (Rechargeable lithium battery)

**Automatic power-off:** ≤65seconds **External power supply:** DC 5V