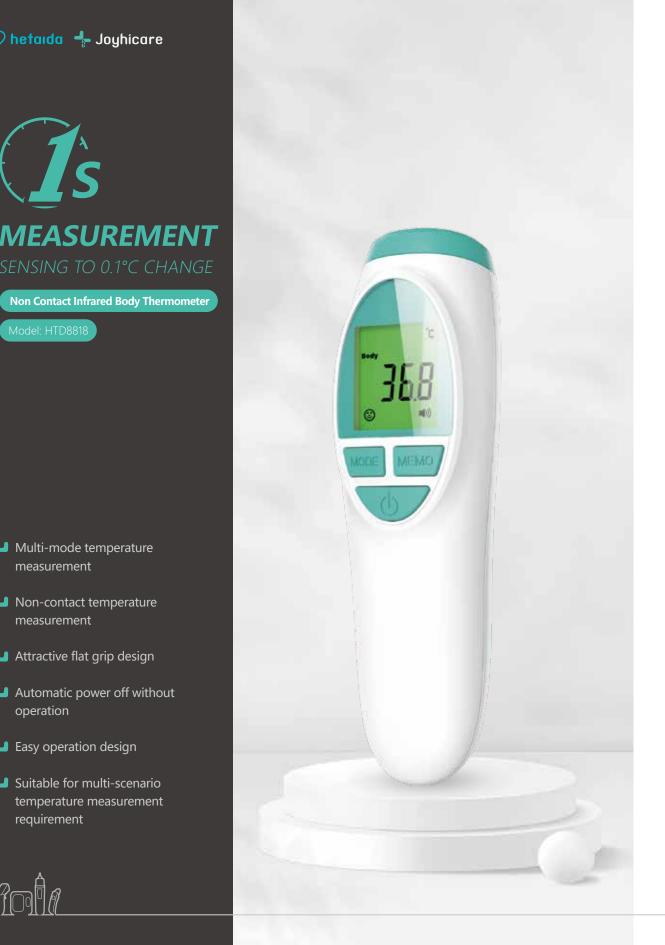

Non Contact Infrared Body Thermometer

Model: HTD8813(8818D)

- Medical grade temperature measurement standard
- 50 sets of memory storage
- Automatic power off without operation
- One button mute function
- Easy operation design
- Large LCD with backlight

#### **BASIC PARAMETERS**

Measurement method:Spot measurementMemories:50Measurement accuracy:±0.2°C (±0.4°F)Display resolution:0.1°C/0.1°FBody temp output:34.0°C ~ 43.0°C (93.2°F-109.4°F)Auto power off:≤18 seconds

**Surface temp output:** 0°C ~ 100°C (32°F -212°F) **Product size:** 138mm×95mm×40mm(L×W×H)

**Measuring distance:** 1-5cm **Product weight:** 90g(without battery)

Operating ambient temperature range:

15°C ~ 40°C (59°F-104°F)

Power supply:

DC3.0V(2 AAA alkaline batteries)