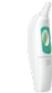

## CONTINUOUS MEASUREMENT WITHOUT WAITING

Infrared Ear Thermometer

Model: HTD8208

- Easy operation without probe cover design
- Three-color Backlight fever alarm
- Lovely dolphin shape design
- Automatic power off without operation
- Ergonomic aesthetics design
- Multipile testing without waiting
- High accuracy measurement

#### **BASIC PARAMETERS**

Measurement method:Spot measurementDisplay resolution:0.1°C/0.1°FMeasuring site:EarAuto power off:≤35 seconds

**measurement accuracy:**  $\pm 0.2^{\circ}\text{C} \ (\pm 0.4^{\circ}\text{F})$  **Product size:**  $160 \text{mm} \times 36 \text{mm} \times 45 \text{mm} (\text{L} \times \text{W} \times \text{H})$ 

Output range: 34.0°C ~ 42.9°C (93.2°F-109.2°F) **Product weight:** 60g (without battery)

Memories: 10 Power supply: DC 3.0V (2 AAA alkaline batteries)