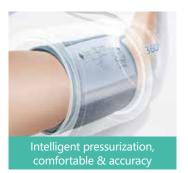

Medication residual : ≤1.5mL Power supply: AC 230V 50Hz / 100V-127V 60Hz

Incorrect operation reminder

Blood pressure and pulse

- Intelligent pressurization, comfortable & accuracy
- Group management for comparison
- Large LCD display
- Battery + USB interface design