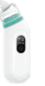

## ANTI-BACKFLOW & ANTI-OVERFLOW

HYGIENIC AND CLEAN

**Electric Nasal Aspirator** 

Model: H2606

- Global technical patented anti-backflow
- Smart Pulse Automatic
- Ergonomic design
- Food grade silicone soft nozzle
- Automatic power off without operation
- Simple screen display
- Three levels of suction power adjustment
- Low noise and comfortable

**BASIC PARAMETERS** 

**Suction range:** ≤68kPa

**Flow Value:** ≥1.6L/min **Noise:** ≤70dB(A)

**Automatic power-off:** ≤65seconds

Dimension:

165mm×51mm×42mm(L×W×H)

(without protective cover)

**Product weight:** 180g (with battery, without protective cover)

**Interial power supply:** DC 4.5V (3 AAA alkaline batteries)

PORTABLE AND HYGIENIC
BETTER TO CARE YOUR HEALTH

Compressor Nebulizer

🙀 hetaida 📥 Joyhicare

Model: HTD2810

- One button operation, more simple atomization
- Bottom bevel design,less residue
- Large flow, improve atomization efficiency
- Micron atomization, fine and smooth
- Low noise design, better atomization experience
- Smoothly fog, no choking