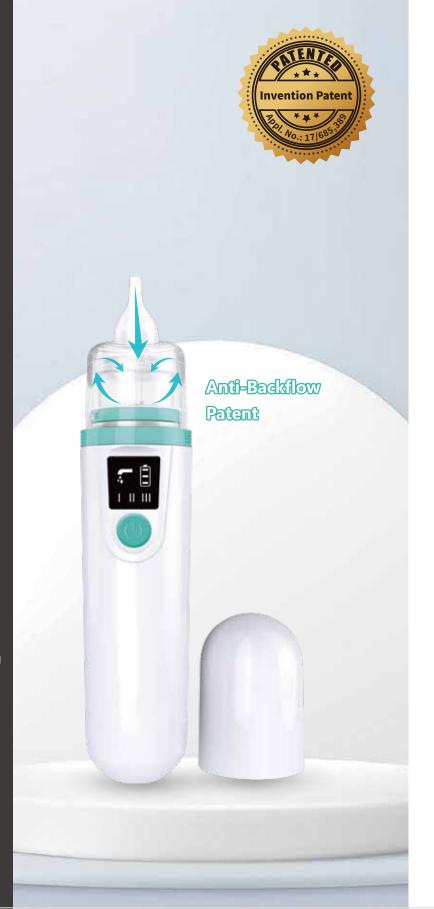

## ANTI-BACKFLOW & ANTI-OVERFLOW

BETTER CLEANNESS ASSURED

**Electric Nasal Aspirator** 

Model: HTD2601/2602

- Global technical patented anti-backflow
- Unique three-level storage design
- Pulse suction technology
- Three gears suction levels
- ┛ Food grade silicone material
- Disassembled parts for easier cleaning
- Disassembled parts can be boiled in 100°C boiling water
- USB rechargeable battery
- Low noise and comfortable
- Waterproof & dustproof