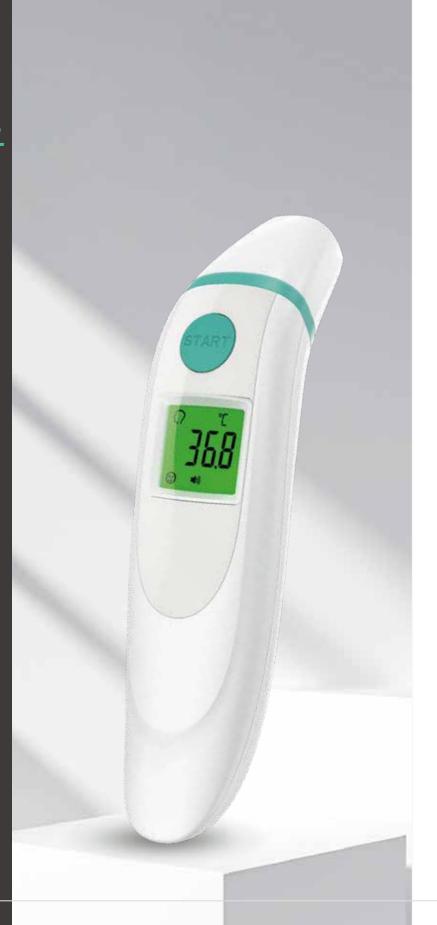

Non Contact Infrared Body Thermometer

Model: HTD8813(8818D)

- Medical grade temperature measurement standard
- 50 sets of memory storage
- Automatic power off without operation
- One button mute function
- Easy operation design
- Large LCD with backlight

#### **BASIC PARAMETERS**

Measurement method:Spot measurementMemories:50Measurement accuracy:±0.2°C (±0.4°F)Display resolution:0.1°C/0.1°FBody temp output:34.0°C ~ 43.0°C (93.2°F-109.4°F)Auto power off:≤18 seconds