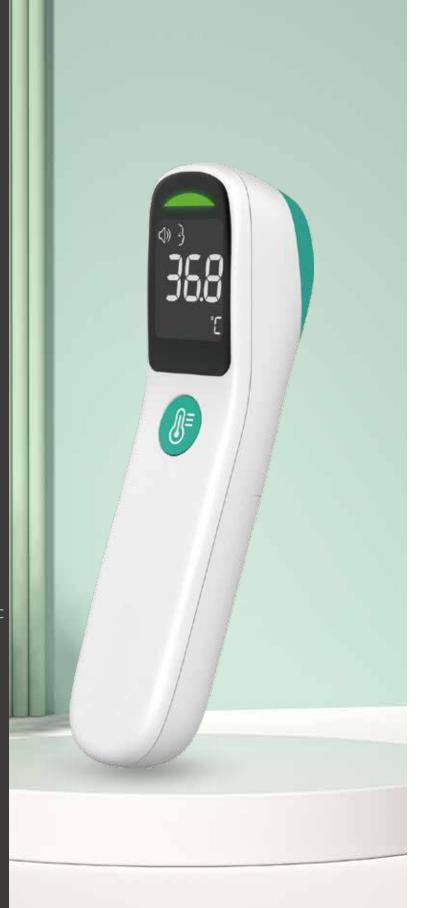

Non Contact Infrared Body Thermometer

Model: HTD8813(8818D)

- Medical grade temperature measurement standard
- 50 sets of memory storage
- Automatic power off without operation
- One button mute function
- Easy operation design
- Large LCD with backlight

- Multi-mode temperature measurement
- Backlight fever alarm
- Automatic power off without operation
- Easy operation design
- Continuous temperature measurement without waiting
- Multiple memory storage