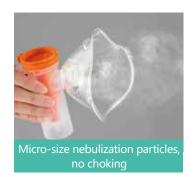

## **DUAL ATOMIZATION ADJUSTMENT MODE**

SMOOTH & COMFORTABLE PREVENT THROAT CHOKING

Compressor Nebulizer

Model: HTD2811

- Micro-size nebulization particles, no choking
- One button operation, easy to use
- Bottom bevel design, less residue
- Oil-free compressor pump, fresh and natural
- Two suction modes, suitable for different atomization needs
- Built in air filter element, clean atomization