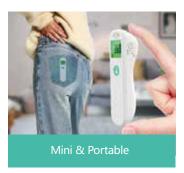

#### **MINI & PORTABLE**

FREE MEASURING

Infrared Body Thermometer

Model: HTD8222

- Latest scanning measurement technology
- → Forehead & Ear design
- Easy operation design
- Pocket design, Mini & Portable
- Button battery, energy saving and environmental protection
- Three-color backlight fever alarm
- One key switch unit