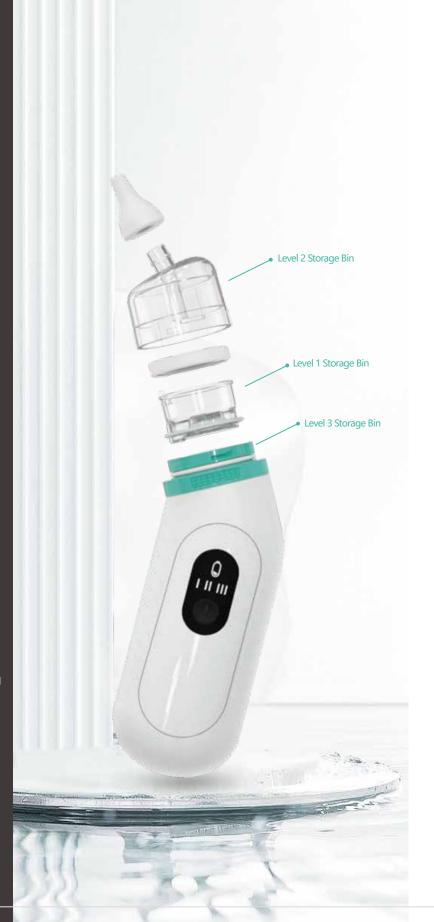

## ANTI-BACKFLOW & ANTI-OVERFLOW

BETTER CLEANNESS ASSURED

**Electric Nasal Aspirator** 

Model: HTD2601/2602

- Global technical patented anti-backflow
- Unique three-level storage design
- Pulse suction technology
- Three gears suction levels
- ┛ Food grade silicone material
- Disassembled parts for easier cleaning
- Disassembled parts can be boiled in 100°C boiling water
- USB rechargeable battery
- Low noise and comfortable
- Waterproof & dustproof

## THREE-LEVEL STORAGE BIN STRUCTURAL DESIGN

CLEAN AND HYGIENIC
EASY TO REMOVE AND WASH

**Electric Nasal Aspirator** 

Model: H2605

- Unique three-level storage design
- Pulse Suction technology
- Three gears suction levels
- Food grade silicone material
- Disassembled parts for easier cleaning
- Disassembled parts can be boiled in 100°C boiling water
- Low noise and comfortable
- Waterproof & dustproof