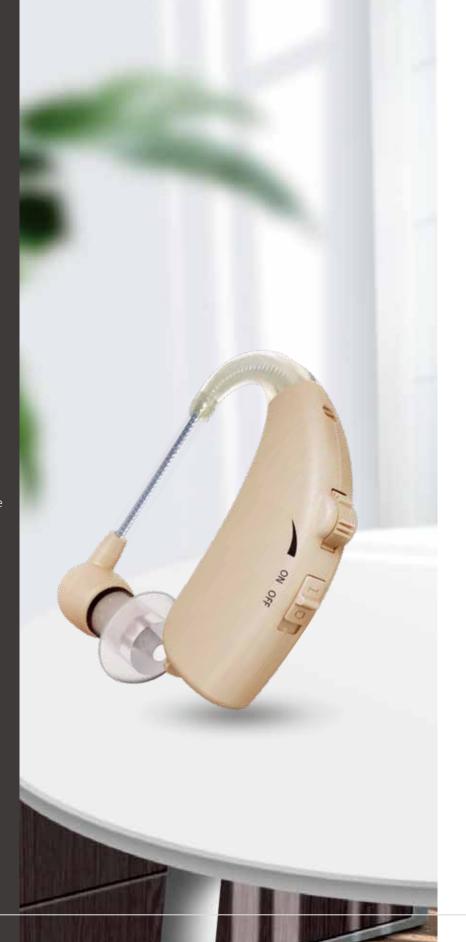

## HEAR WHAT YOU LOVE

Behind-Ear Hearing Aid

Model: HTD6101

- → 7-10 days continouse battery use
- Stepless volume adjustment with scrolling wheel
- Invisible and ergonomic design fits behind the ear comfortable
- Lightweight & comfortable long-time wearing
- Sweat proof and non-slip
- Small, Medium ,large tips meet different users
- Medical silicone material resist deformation
- Adjustable tube fit right/left ears better
- Intelligent noise reduction provides clearer and more natural sound

#### **BASIC PARAMETERS**

**Type:** BTE Hearing aid

120dB±4dB

35dB±5dB

**OSPL90 max:** ≤130dB+3dB

High frequency average for 90db input:

Full-on acoustic gain supply:

**Frequency response range:** (not less than) 300Hz~3000Hz

Product size:

**Product weight:** 7.9g (without battery)

Power supply:

DC 1.45V (Battery Size A675 Lithium battery×1)

40mm×43mm×9mm (L×W×H)