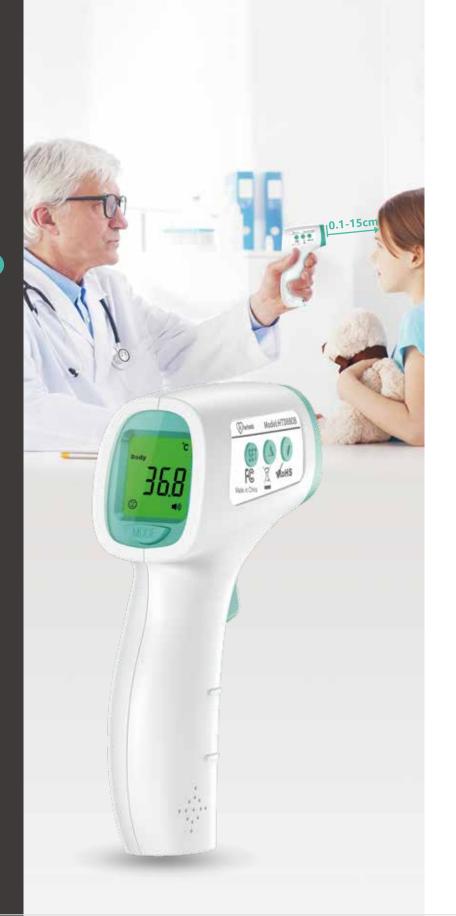

### **HOSPITAL GRADE**

LONG MEASURING DISTANCE UP TO 15CN

Non Contact Infrared Body Thermometer

Model: HTD8808

- High value model for hospitals
- 0.1-15cm long measuring distance
- Multi-use for liquid, food, room temperature
- Sound mute
- Large LCD display
- Auto turn off without operation

#### **BASIC PARAMETERS**

Measurement method:Spot measurementDisplay resolution:0.1°C/0.1°FMeasurement accuracy:±0.2°C (±0.4°F)Auto power off:≤18 seconds

**Body temp output:**  $34.0^{\circ}\text{C} \sim 43.0^{\circ}\text{C} (93.2^{\circ}\text{F}-109.4^{\circ}\text{F})$  **Product size:**  $150\text{mm} \times 95\text{mm} \times 44\text{mm} (L \times W \times H)$ 

**Surface temp output:** 0°C ~ 100°C (32°F -212°F) **Product weight:** 116g (without battery)

Measuring distance: 0.1-15cm Power supply: DC 3.0V (2 AAA alkaline batteries)

Memories: 50