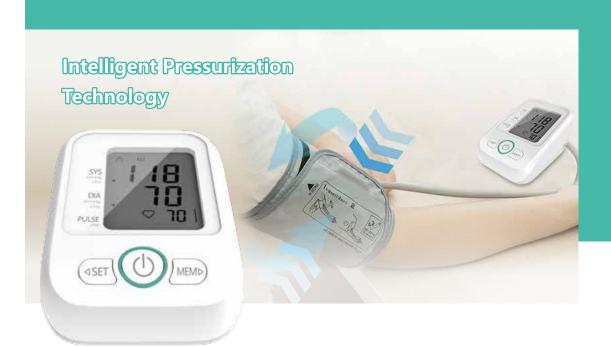

**External power supply:** DC 5V (USB)

**Electronic Blood Pressure Monitor** 

🕦 hetaida 📥 Joyhicare

- Incorrect operation reminder
   One button easy operation
- Intelligent pressurization technology
- Unique algorithms, sense blood pressure changes
- Battery + USB interface design
- High accuracy: ±3mmHg (Blood pressure)

#### **BASIC PARAMETERS**

Measurement method: Oscillometric Wide range rigid cuff: 22cm~32cm or 22cm~42cm

0~299mmHq/0~39.9kPa Auto power off: Blood pressure output: ≤65 seconds

Pulse output range: 40~180 beats/min **Product size:** 141mm×106mm×70mm(L×W×H)

±3mmHg (±0.4kPa) Product weight: 323g (without battery) Pressure accuracy:

Pulse measurement accuracy: ±5% Internal power supply: DC 6.0V (4 AA alkaline batteries)

user1 x180 **External power supply:** DC 5V (USB) **Memories:** 