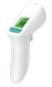

Non Contact Infrared Body Thermometer

Model: HTD8813(8818D)

- Medical grade temperature measurement standard
- 50 sets of memory storage
- Automatic power off without operation
- One button mute function
- Easy operation design
- Large LCD with backlight

#### **BASIC PARAMETERS**

Measurement method:Spot measurementMemories:50Measurement accuracy:±0.2°C (±0.4°F)Display resolution:0.1°C/0.1°FBody temp output:34.0°C ~ 43.0°C (93.2°F-109.4°F)Auto power off:≤18 seconds

**Surface temp output:** 0°C ~ 100°C (32°F -212°F) **Product size:** 138mm×95mm×40mm(L×W×H)

**Measuring distance:** 1-5cm **Product weight:** 90g(without battery)

Operating ambient temperature range:

15°C ~ 40°C (59°F-104°F)

Power supply:

DC3.0V(2 AAA alkaline batteries)