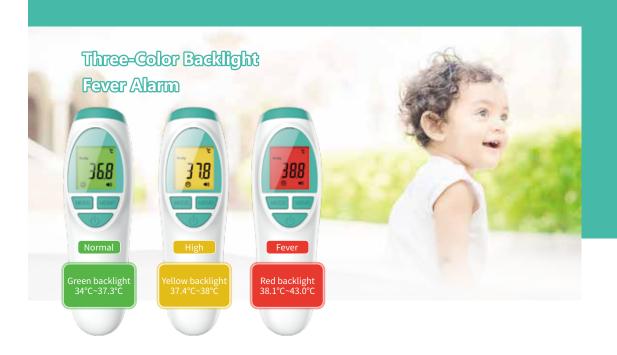

- Multi-mode temperature measurement
- Backlight fever alarm
- Automatic power off without operation
- Easy operation design
- Continuous temperature measurement without waiting
- Multiple memory storage

#### **BASIC PARAMETERS**

50 **Measurement method:** Spot measurement Memories: **Display resolution:** 0.1°C/0.1°F **Measurement accuracy:**  $\pm 0.2$ °C ( $\pm 0.4$ °F) Body temp output: 34.0°C ~ 43.0°C (93.2°F-109.4°F) Auto power off: ≤18 seconds

Surface temp output: 0°C ~ 100°C (32°F -212°F)

Measuring distance: 1-5cm

**Operating ambient** 15°C ~ 40°C (59°F-104°F) temperature range:

**Product size:** 136.5mm x 88.8mm x 40.0mm(L×W×H)

Product weight: 97g (without battery)

DC 3.0V (2 AAA alkaline batteries) Power supply: