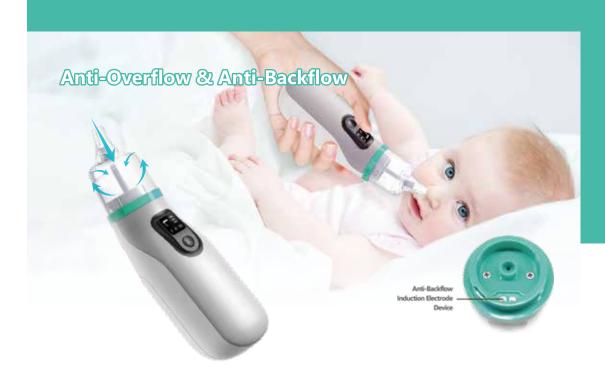

## ANTI-BACKFLOW & ANTI-OVERFLOW

BETTER CLEANNESS ASSURED

**Electric Nasal Aspirator** 

Model: HTD2601/2602

- Global technical patented anti-backflow
- Unique three-level storage design
- Pulse suction technology
- Three gears suction levels
- ┛ Food grade silicone material
- Disassembled parts for easier cleaning
- Disassembled parts can be boiled in 100°C boiling water
- USB rechargeable battery
- Low noise and comfortable
- Waterproof & dustproof