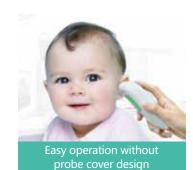

## CONTINUOUS MEASUREMENT WITHOUT WAITING

Infrared Ear Thermometer

Model: HTD8208

- Easy operation without probe cover design
- Three-color Backlight fever alarm
- Lovely dolphin shape design
- Automatic power off without operation
- Ergonomic aesthetics design
- Multipile testing without waiting
- High accuracy measurement