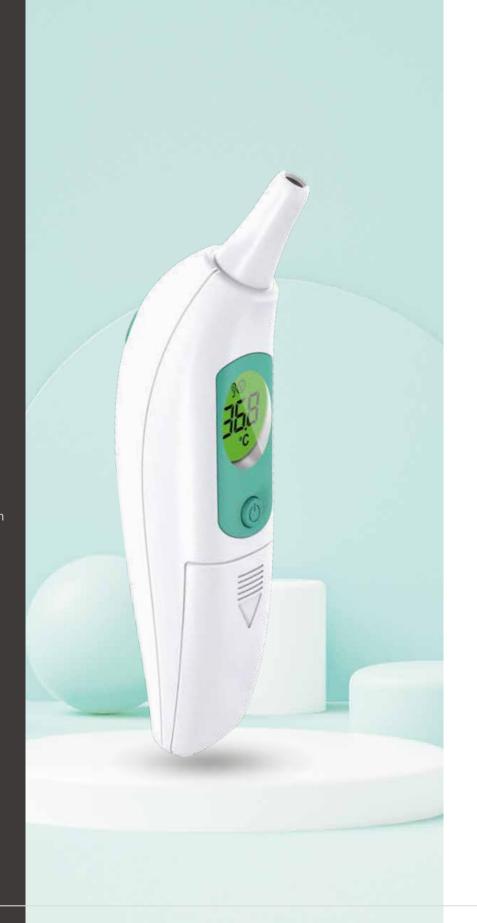

Non Contact Infrared Body Thermometer

Model: HTD8813(8818D)

- Medical grade temperature measurement standard
- 50 sets of memory storage
- Automatic power off without operation
- One button mute function
- Easy operation design
- Large LCD with backlight

#### **BASIC PARAMETERS**

Measurement method:Spot measurementMemories:50Measurement accuracy:±0.2°C (±0.4°F)Display resolution:0.1°C/0.1°FBody temp output:34.0°C ~ 43.0°C (93.2°F-109.4°F)Auto power off:≤18 seconds

**Surface temp output:** 0°C ~ 100°C (32°F -212°F) **Product size:** 138mm×95mm×40mm(L×W×H)

**Measuring distance:** 1-5cm **Product weight:** 90g(without battery)

Operating ambient temperature range:

15°C ~ 40°C (59°F-104°F)

Power supply:

DC3.0V(2 AAA alkaline batteries)