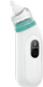

## EFFICIENT & GENTLE

PULSE SUCTION POWER

Electric Nasal Aspirator

Model: H2603

- Global technical patented anti-backflow
- Unique three-level storage design
- Pulse suction technology
- Three gears suction levels
- Food grade silicone material
- Disassembled parts for easier cleaning
- Disassembled parts can be boiled in 100°C boiling water
- Low noise and comfortable
- Waterproof & dustproof

#### **BASIC PARAMETERS**

**Suction range:** ≤68kPa **Dimension:** 

**Flow Value:** ≥1.6L/min **Product weight:** 194g (with battery)

**Noise:** ≤70dB(A) **Interial power supply:** DC 4.5V (3 AAA alkaline batteries)

**Automatic power-off:** ≤65seconds