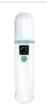

## ANTI-BACKFLOW & ANTI-OVERFLOW

BETTER CLEANNESS ASSURED

**Electric Nasal Aspirator** 

Model: HTD2601/2602

- Global technical patented anti-backflow
- Unique three-level storage design
- Pulse suction technology
- Three gears suction levels
- ┛ Food grade silicone material
- Disassembled parts for easier cleaning
- Disassembled parts can be boiled in 100°C boiling water
- USB rechargeable battery
- Low noise and comfortable
- Waterproof & dustproof

**BASIC PARAMETERS** 

**Suction range:** ≤68kPa **Dimension:** 185mm×42mm×42mm(L×W×H)

Flow Value: ≥1.6L/min Product weight: 16

**Noise:** ≤70dB(A) **Interial power supply:** DC 3.7V (Rechargeable lithium battery)

**Automatic power-off:** ≤65seconds **External power supply:** DC 5V