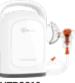

## THREE-LEVEL STORAGE BIN STRUCTURAL DESIGN

CLEAN AND HYGIENIC
EASY TO REMOVE AND WASH

**Electric Nasal Aspirator** 

Model: H2605

- Unique three-level storage design
- Pulse Suction technology
- Three gears suction levels
- Food grade silicone material
- Disassembled parts for easier cleaning
- Disassembled parts can be boiled in 100°C boiling water
- Low noise and comfortable
- Waterproof & dustproof

#### **BASIC PARAMETERS**

**Suction range:** ≤68kPa

Flow Value: ≥1.6L/min

**Noise:** ≤70dB(A)

**Automatic power-off:** ≤65seconds

Dimension:

 $165 \text{mm} \times 51 \text{mm} \times 42 \text{mm} (L \times W \times H)$ 

(without protective cover)

Product weight:

180g (with battery, without protective cover)

**Interial power supply:** DC 4.5V (3 AAA alkaline batteries)