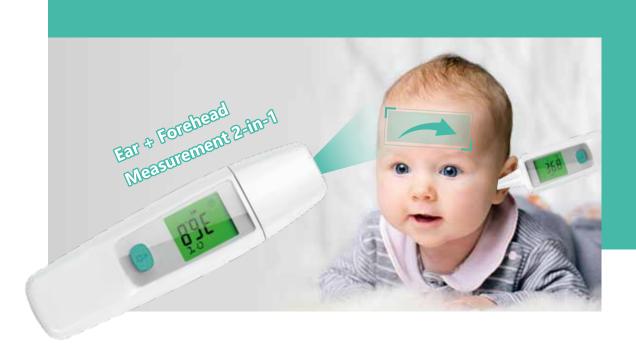

## INTELLEGENT TEMPORAL SCANNING TECHNOLOGY

Infrared Body Thermometer

Model: HTD8219

- Ear + forehead measurement 2-in-1
- Latest scanning measurement technology
- Accurate and consistent measurement
- High accuracy measurement
- Recall of 50 memories
- One button mute function

Ear measurement

One button mute function