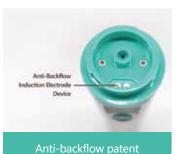

## ANTI-BACKFLOW & ANTI-OVERFLOW

BETTER CLEANNESS ASSURED

**Electric Nasal Aspirator** 

Model: HTD2601/2602

- Global technical patented anti-backflow
- Unique three-level storage design
- Pulse suction technology
- Three gears suction levels
- ┛ Food grade silicone material
- Disassembled parts for easier cleaning
- Disassembled parts can be boiled in 100°C boiling water
- USB rechargeable battery
- Low noise and comfortable
- Waterproof & dustproof

**BASIC PARAMETERS** 

**Suction range:** ≤68kPa **Dimension:** 185mm×42mm×42mm(L×W×H)

Flow Value: ≥1.6L/min Product weight: 16

**Noise:** ≤70dB(A) **Interial power supply:** DC 3.7V (Rechargeable lithium battery)

**Automatic power-off:** ≤65seconds **External power supply:** DC 5V