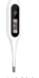

### MULTI-USE FOR ORAL / RECTAL / UNDERARM

**Clinical Electronic Thermometer** 

Model: H8601

- Beep sound for fever temperature
- One key operation
- Extra gentle flexible tip
- → HD screen
- Washable probe tip
- Slight design, easy carry
- Recall of last memory
- Low power reminder

130mm×25mm×9mm(L×W×H)

#### **BASIC PARAMETERS**

Measurement method:Real-timeDisplay resolution:0.1°C/0.1°FMeasuring site:Oral, Rectal, UnderarmAuto power off:≤10 minutes

measurement accuracy:  $\pm 0.2^{\circ}\text{C} (\pm 0.4^{\circ}\text{F})$  Product size:

Output range: 32.0°C~42.9°C/90.0°F~109.9°F **Product weight:** 12g (with battery)

**Memories:** Last memory **Power supply:** DC1.5V (Battery LR41)