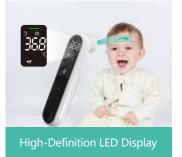

### AGE ACCURACY TECHNOLOGY

Non Contact Infrared Body Thermometer

Model: T8850

- Age Group Selection Measurement
- Vibration Prompt
- High-definition LED Display
- Measuring Site Indication by Blue-light
- NTC Rapid Ambient Temperature Balance
- Blue-Light Auto Track
- Wide Operating Temperature Range: 5-40°C
- Dual-Modes (body/object) Measure Temperature
- Three-Color Indicator for Fever Alarm