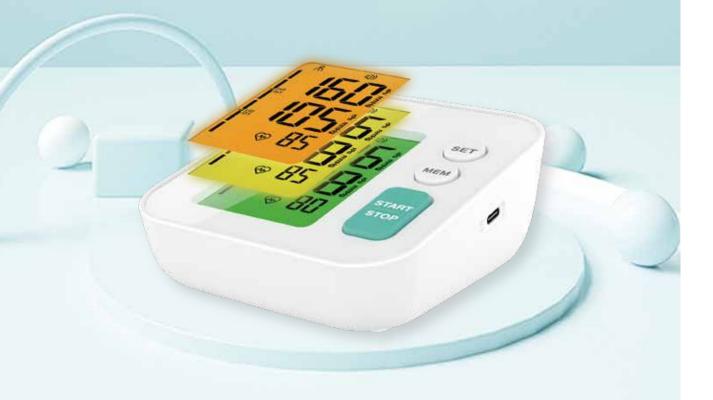

- Intelligent pressurization, comfortable & accuracy
- Voice broadcast function
- Large LCD with backlight
- One button easy operation
- Incorrect operation reminder
- High accuracy: ±3mmHg (Blood pressure)

#### **BASIC PARAMETERS**

Measurement method:OscillometricWide range rigid cuff:22cm~32cm or 22cm~42cm

**Blood pressure output:** 0~299mmHg **Auto power off:** ≤65 seconds

Pulse output range:40~180 beats/minProduct size:141mm×106mm×70mm(L×W×H)

**Pressure accuracy:** ±3mmHg **Product weight:** 323g (without battery)

**Pulse measurement accuracy:** ±5% **Internal power supply:** DC 6.0V (4 AA alkaline batteries)

**Memories:** user1 x180 **External power supply:** DC 5V (USB)