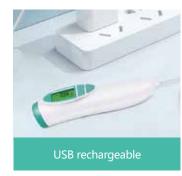

## USB RECHARGEABLE

Non Contact Infrared Body Thermometer

Model: HTD8819

- Easy operation design
- Three-color Backlight fever alarm
- USB rechargeable
- Suitable for multi-scenario temperature measurement requirement
- Automatic power off without operation
- Attractive flat grip design