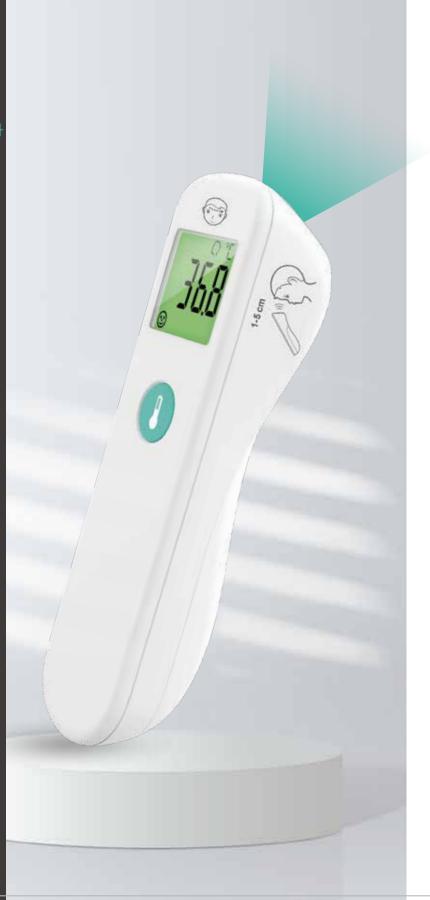

Non Contact Infrared Body Thermometer

Model: HTD8813(8818D)

- Medical grade temperature measurement standard
- 50 sets of memory storage
- Automatic power off without operation
- One button mute function
- Easy operation design
- Large LCD with backlight