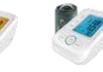

Personal clear narration

One button easy operation

- Battery + USB interface design
- Multi-user memory
   Large LCD with backlight
- → High accuracy: ±3mmHg (Blood pressure)

#### **BASIC PARAMETERS**

**Memories:** 

Measurement method:OscillometricWide range rigid cuff:22cm~32cm or 22cm~42cmBlood pressure output:0~299mmHg/0~39.9kPaAuto power off:≤65 seconds

Pulse output range: 40~180 beats/min Product size: 141mm×106mm×70mm(L×W×H)

user1 x90 + user2 x90

+user3 x18

**Pressure accuracy:** ±3mmHg (±0.4kPa) **Product weight:** 323g (without battery)

**Pulse measurement accuracy:** ±5% **Internal power supply:** DC 6.0V (4 AA alkaline batteries)

**External power supply:** DC 5V (USB)

**Electronic Blood Pressure Monitor** 

🙀 hetaida 📥 Joyhicare

- Incorrect operation reminder
- Intelligent pressurization, comfortable & accuracy
- Dual-user memory grouping
- One button easy operation
   Battery + USB interface design
  - → High accuracy: ±3mmHg (Blood pressure)

#### **BASIC PARAMETERS**

**Memories:** 

Wide range rigid cuff: 22cm~32cm Measurement method: Oscillometric Blood pressure output: 0~299mmHg/0~39.9kPa Auto power off: ≤65 seconds

user1 x99 + user2 x99

40~180 beats/min Product size: 116mm×110mm×50mm(L×W×H) Pulse output range: