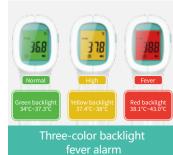

## BLU-RAY AUTO TRACK

Infrared Body Thermometer

Model: HTD8823

- Wide-range workingtemp from (5-40°C)
- Easy operation design
- Three-color backlight fever alarm
- High accuracy measurement
- Portable straight plate design