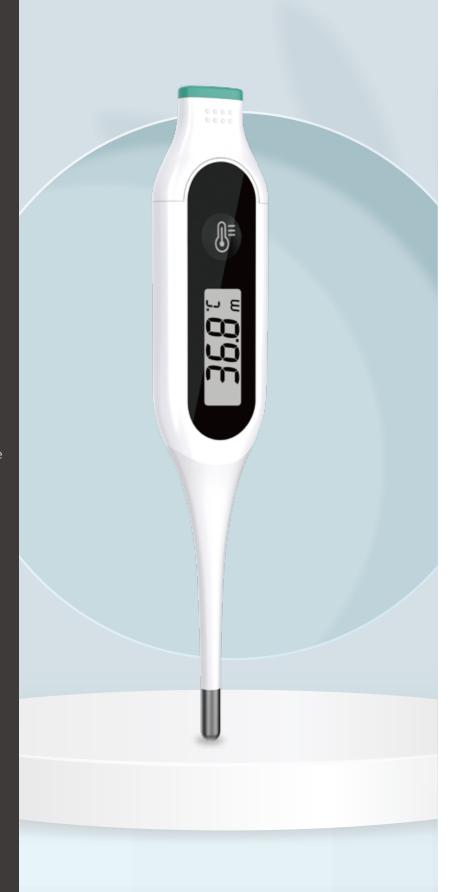

### MULTI-USE FOR ORAL / RECTAL / UNDERARM

**Clinical Electronic Thermometer** 

Model: H8601

- Beep sound for fever temperature
- One key operation
- Extra gentle flexible tip
- → HD screen
- Washable probe tip
- Slight design, easy carry
- Recall of last memory
- Low power reminder

130mm×25mm×9mm(L×W×H)

#### **BASIC PARAMETERS**

Measurement method:Real-timeDisplay resolution:0.1°C/0.1°FMeasuring site:Oral, Rectal, UnderarmAuto power off:≤10 minutes

measurement accuracy:  $\pm 0.2^{\circ}\text{C} (\pm 0.4^{\circ}\text{F})$  Product size:

Output range: 32.0°C~42.9°C/90.0°F~109.9°F **Product weight:** 12g (with battery)

**Memories:** Last memory **Power supply:** DC1.5V (Battery LR41)