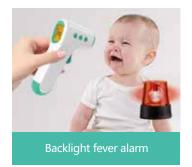

- Multi-mode temperature measurement
- Backlight fever alarm
- Automatic power off without operation
- Easy operation design
- Continuous temperature measurement without waiting
- Multiple memory storage