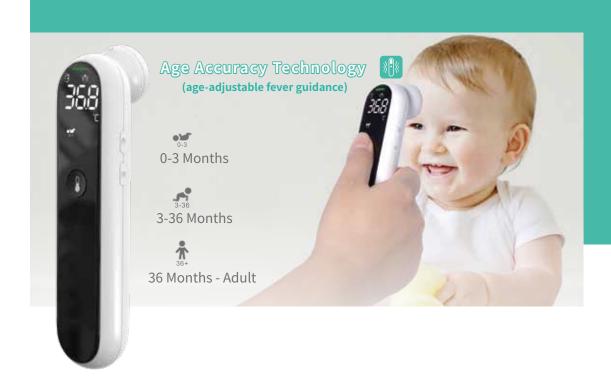

### AGE ACCURACY TECHNOLOGY

Non Contact Infrared Body Thermometer

Model: T8850

- Age Group Selection Measurement
- Vibration Prompt
- High-definition LED Display
- Measuring Site Indication by Blue-light
- NTC Rapid Ambient Temperature Balance
- Blue-Light Auto Track
- Wide Operating Temperature Range: 5-40°C
- Dual-Modes (body/object) Measure Temperature
- Three-Color Indicator for Fever Alarm