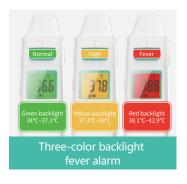

- Multi-mode temperature measurement
- Backlight fever alarm
- Automatic power off without operation
- Easy operation design
- Continuous temperature measurement without waiting
- Multiple memory storage