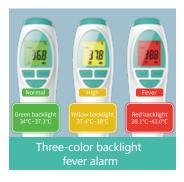

## BLU-RAY AUTO TRACK

Infrared Body Thermometer

Model: HTD8823

- Wide-range workingtemp from (5-40°C)
- Easy operation design
- Three-color backlight fever alarm
- High accuracy measurement
- Portable straight plate design

## INTELLIGENT MEASURING

1s FAST READING

Non Contact Infrared Body Thermometer

Model: HTD8816

- Non-contact 1-5cm measuring distance
- Muli-use for liquid, food, room temperature
- Temporal scan measurement
- Three-colors backlight fever alarm
- Auto turn off without operation
- Unit changeable °C/°F

## USB RECHARGEABLE

Non Contact Infrared Body Thermometer

Model: HTD8819

- Easy operation design
- Three-color Backlight fever alarm
- USB rechargeable
- Suitable for multi-scenario temperature measurement requirement
- Automatic power off without operation
- Attractive flat grip design