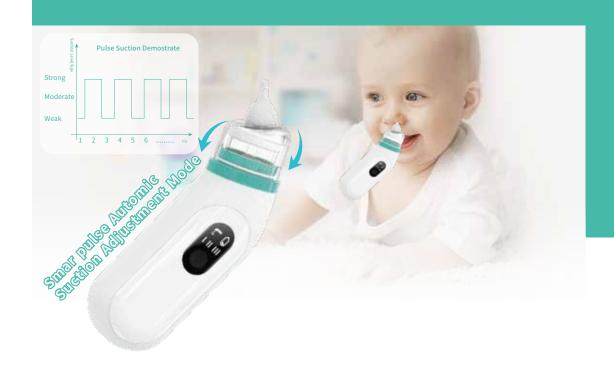

## ANTI-BACKFLOW & ANTI-OVERFLOW

BETTER CLEANNESS ASSURED

**Electric Nasal Aspirator** 

Model: HTD2601/2602

- Global technical patented anti-backflow
- Unique three-level storage design
- Pulse suction technology
- Three gears suction levels
- ┛ Food grade silicone material
- Disassembled parts for easier cleaning
- Disassembled parts can be boiled in 100°C boiling water
- USB rechargeable battery
- Low noise and comfortable
- Waterproof & dustproof

## ANTI-BACKFLOW & ANTI-OVERFLOW

HYGIENIC AND CLEAN

**Electric Nasal Aspirator** 

Model: H2606

- Global technical patented anti-backflow
- Smart Pulse Automatic
- Ergonomic design
- Food grade silicone soft nozzle
- Automatic power off without operation
- Simple screen display
- Three levels of suction power adjustment
- Low noise and comfortable