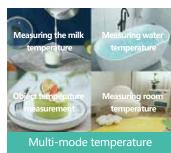

## MULTIFUNCTIONAL & MULTI-CARE

Infrared Body Thermometer

Model: H8228

- 4 in 1 highest cost-effective
- ┛ Forehead & Ear
- Temporal scan measurement , more accurate
- One button easy operation
- Auto turn off without operation
- Unit changeable °C/°F
- Multi-use for liquid ,food, room temperature

- Multi-mode temperature measurement
- Backlight fever alarm
- Automatic power off without operation
- Easy operation design
- Continuous temperature measurement without waiting
- Multiple memory storage