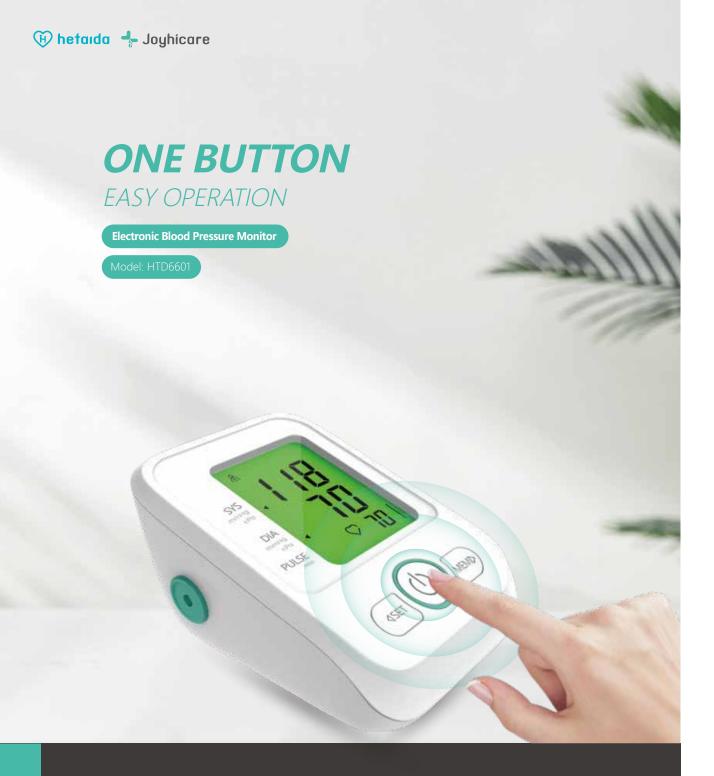

H2603 Electric Nasal Aspirator

H2605 Electric Nasal Aspirator

H2606 Electric Nasal Aspirator

HTD2810 Compressor Nebulizer

HTD2811 Compressor Nebulizer

HTD6601 Electronic Blood Pressure Monitor

HTD6602

HTD6603 Electronic Blood Electronic Blood Pressure Monitor Pressure Monitor