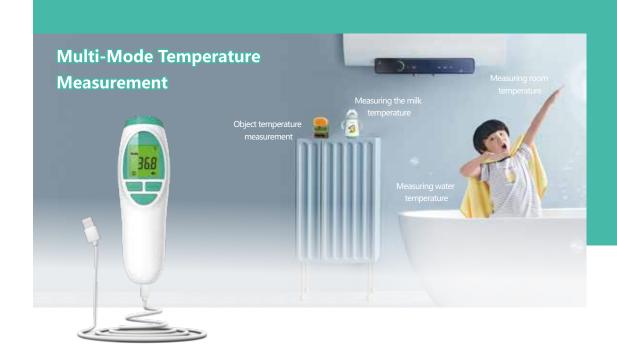

- Multi-mode temperature measurement
- Backlight fever alarm
- Automatic power off without operation
- Easy operation design
- Continuous temperature measurement without waiting
- Multiple memory storage

**Power supply:** DC 3.0V (2 AAA alkaline batteries)

- Multi-mode temperature measurement
- Non-contact temperature measurement
- Attractive flat grip design
- Automatic power off without operation
- Easy operation design
- Suitable for multi-scenario temperature measurement requirement