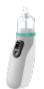

## ANTI-BACKFLOW & ANTI-OVERFLOW

BETTER CLEANNESS ASSURED

**Electric Nasal Aspirator** 

Model: HTD2601/2602

- Global technical patented anti-backflow
- Unique three-level storage design
- Pulse suction technology
- Three gears suction levels
- ┛ Food grade silicone material
- Disassembled parts for easier cleaning
- Disassembled parts can be boiled in 100°C boiling water
- USB rechargeable battery
- Low noise and comfortable
- Waterproof & dustproof

**BASIC PARAMETERS** 

**Suction range:** ≤68kPa **Dimension:** 185mm×42mm×42mm(L×W×H)

Flow Value: ≥1.6L/min Product weight: 16

**Noise:** ≤70dB(A) **Interial power supply:** DC 3.7V (Rechargeable lithium battery)

**Automatic power-off:** ≤65seconds **External power supply:** DC 5V