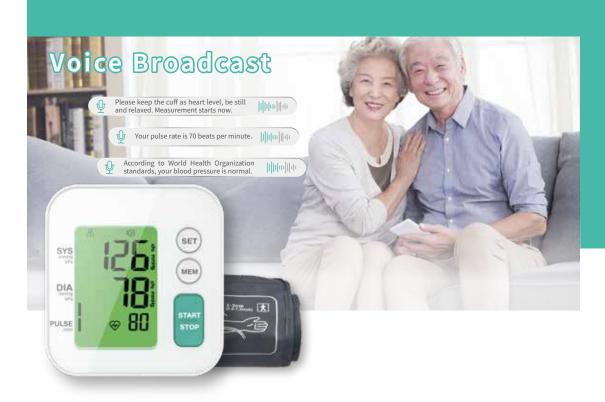

- Intelligent pressurization, comfortable & accuracy
- Voice broadcast function
- Large LCD with backlight
- One button easy operation
- Incorrect operation reminder
- High accuracy: ±3mmHg (Blood pressure)

#### **BASIC PARAMETERS**

Measurement method:OscillometricWide range rigid cuff:22cm~32cm or 22cm~42cm

**Blood pressure output:** 0~299mmHg **Auto power off:** ≤65 seconds

Pulse output range:40~180 beats/minProduct size:141mm×106mm×70mm(L×W×H)

**Pressure accuracy:** ±3mmHg **Product weight:** 323g (without battery)

**Pulse measurement accuracy:** ±5% **Internal power supply:** DC 6.0V (4 AA alkaline batteries)

**Memories:** user1 x180 **External power supply:** DC 5V (USB)