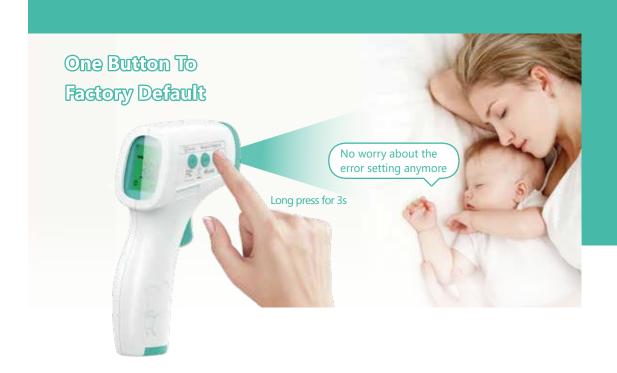

ring Aid



HTD2601/2602 Electric Nasal Aspirator



H2603 Electric Nasal Aspirator



H2605 Electric Nasal Aspirator



H2606 Electric Nasal Aspirator



HTD2810 Compressor Nebulizer



HTD2811 Compressor Nebulizer



HTD6601 Electronic Blood Pressure Monitor



HTD6602

HTD6603 Electronic Blood Electronic Blood Pressure Monitor Pressure Monitor



HTD6605 Electronic Blood Pressure Monitor



D6606 Electronic Blood Pressure Monitor



🕦 hetaida 👍 Joyhicare

**PRODUCT** 

Joyhicare

H) helmida

Compressor Nebulizer

**DISPLAY** 





Non Contact Infrared Body Thermometer

Model: HTD8813(8818D)

- Medical grade temperature measurement standard
- 50 sets of memory storage
- Automatic power off without operation
- One button mute function
- Easy operation design
- Large LCD with backlight











#### **BASIC PARAMETERS**

Measurement method:Spot measurementMemories:50Measurement accuracy:±0.2°C (±0.4°F)Display resolution:0.1°C/0.1°FBody temp output:34.0°C ~ 43.0°C (93.2°F-109.4°F)Auto power off:≤18 seconds

**Surface temp output:** 0°C ~ 100°C (32°F -212°F) **Product size:** 138mm×95mm×40mm(L×W×H)

**Measuring distance:** 1-5cm **Product weight:** 90g(without battery)

Operating ambient temperature range:

15°C ~ 40°C (59°F-104°F)

Power supply:

DC3.0V(2 AAA alkaline batteries)



## INTELLEGENT TEMPORAL SCANNING TECHNOLOGY

Infrared Body Thermometer

Model: HTD8219

- Ear + forehead measurement 2-in-1
- Latest scanning measurement technology
- Accurate and consistent measurement
- High accuracy measurement
- Recall of 50 memories
- One button mute function







Ear mea