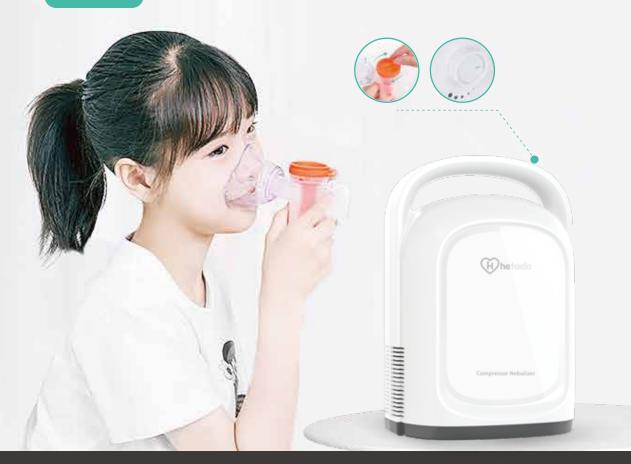

**Interial power supply:** DC 4.5V (3 AAA alkaline batteries)

PORTABLE AND HYGIENIC
BETTER TO CARE YOUR HEALTH

Compressor Nebulizer

🙀 hetaida 📥 Joyhicare

Model: HTD2810

- One button operation, more simple atomization
- Bottom bevel design,less residue
- Large flow, improve atomization efficiency
- Micron atomization, fine and smooth
- Low noise design, better atomization experience
- Smoothly fog, no choking

#### **BASIC PARAMETERS**

Max nebulization rate: ≥0.2mL/min Sound pressure: <75dB(A)

Particle size: 4.8µm±25% Product size: 185mm×163mm×272mm(L×W×H)

**Nebulizer cup capacity:** 8ml **Product weight:** 1.8kg