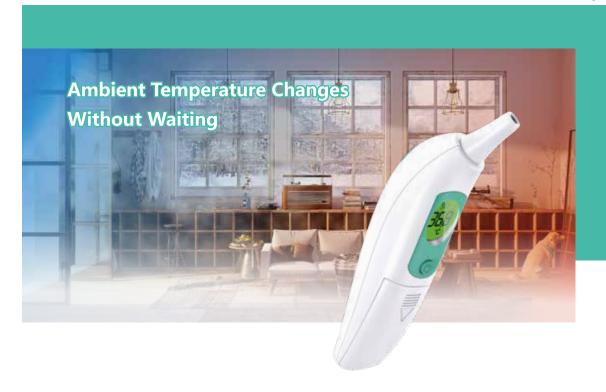

- Multi-mode temperature measurement
- Backlight fever alarm
- Automatic power off without operation
- Easy operation design
- Continuous temperature measurement without waiting
- Multiple memory storage