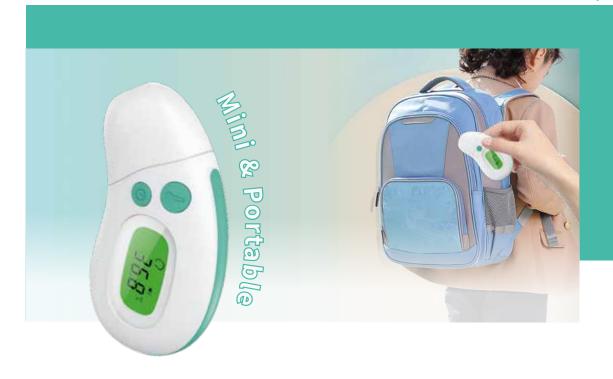

#### **MINI & PORTABLE**

FREE MEASURING

Infrared Body Thermometer

Model: HTD8222

- Latest scanning measurement technology
- → Forehead & Ear design
- Easy operation design
- Pocket design, Mini & Portable
- Button battery, energy saving and environmental protection
- Three-color backlight fever alarm
- One key switch unit