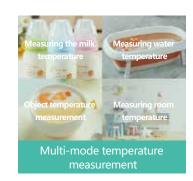

- Multi-mode temperature measurement
- Backlight fever alarm
- Automatic power off without operation
- Easy operation design
- Continuous temperature measurement without waiting
- Multiple memory storage