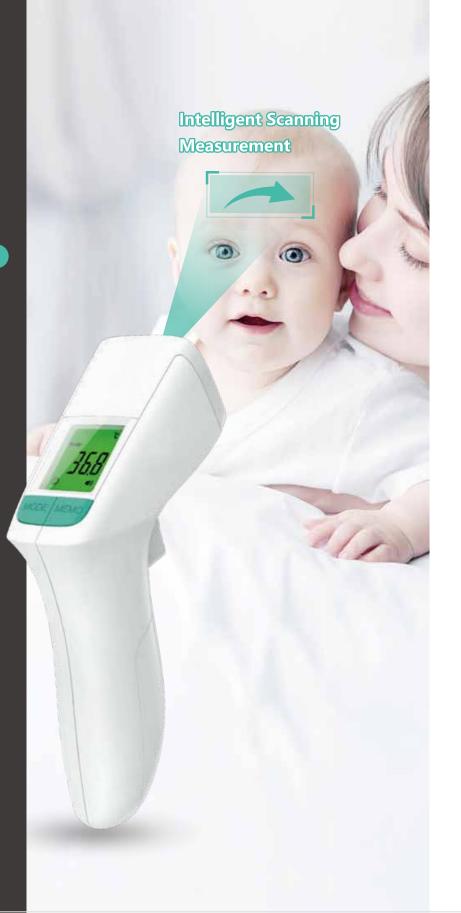

## INTELLEGENT TEMPORAL SCANNING TECHNOLOGY

Infrared Body Thermometer

Model: HTD8219

- Ear + forehead measurement 2-in-1
- Latest scanning measurement technology
- Accurate and consistent measurement
- High accuracy measurement
- Recall of 50 memories
- One button mute function