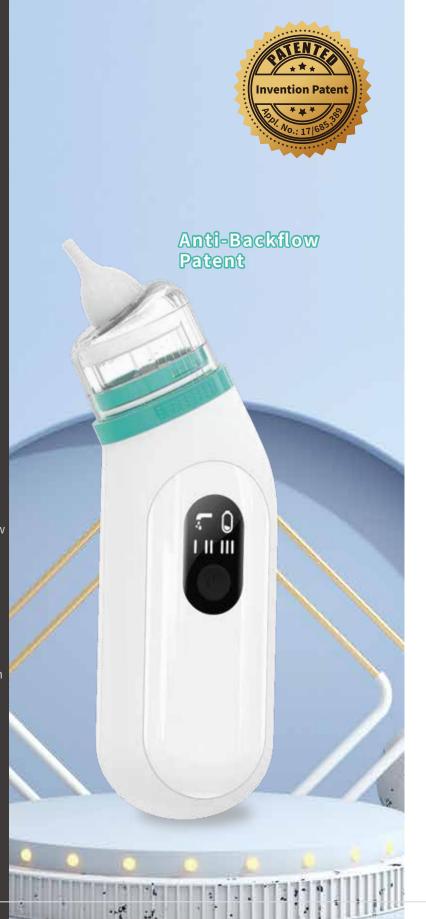

## ANTI-BACKFLOW & ANTI-OVERFLOW

BETTER CLEANNESS ASSURED

**Electric Nasal Aspirator** 

Model: HTD2601/2602

- Global technical patented anti-backflow
- Unique three-level storage design
- Pulse suction technology
- Three gears suction levels
- ┛ Food grade silicone material
- Disassembled parts for easier cleaning
- Disassembled parts can be boiled in 100°C boiling water
- USB rechargeable battery
- Low noise and comfortable
- Waterproof & dustproof