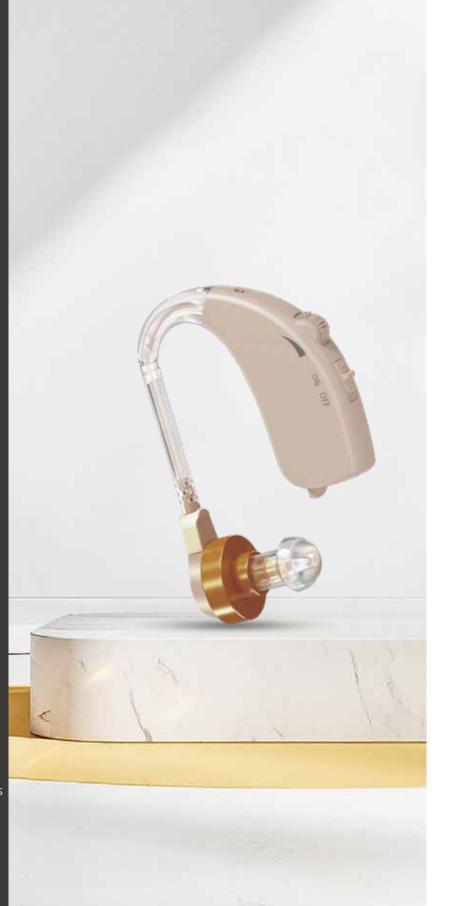

## HEAR WHAT YOU LOVE

Behind-Ear Hearing Aid

Model: HTD6101

- → 7-10 days continouse battery use
- Stepless volume adjustment with scrolling wheel
- Invisible and ergonomic design fits behind the ear comfortable
- Lightweight & comfortable long-time wearing
- Sweat proof and non-slip
- Small, Medium ,large tips meet different users
- Medical silicone material resist deformation
- Adjustable tube fit right/left ears better
- Intelligent noise reduction provides clearer and more natural sound

## **LIMITLESS VOLUME ADJUSTMENT**

🕦 hetaida 📥 Joyhicare

Behind-Ear Hearing Aid

Model: HTD6102

- → 7-10 days continouse battery use
- Stepless volume adjustment with scrolling wheel
- Invisible and ergonomic design fits behind the ear comfortable
- Lightweight & comfortable long-time wearing
- Sweat proof and non-slip
- Small, Medium ,large tips meet different users
- Medical silicone material resist deformation