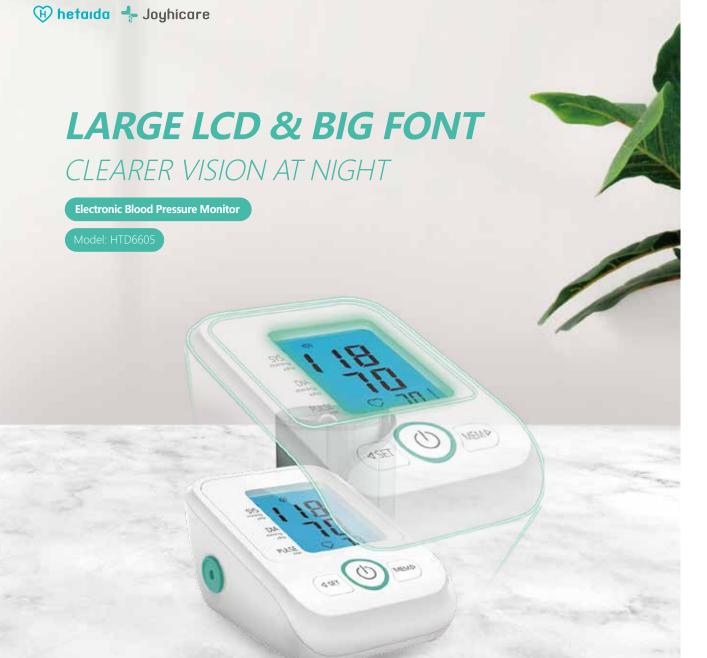

HTD6605 Electronic Blood Pressure Monitor

D6606 Electronic Blood Pressure Monitor

🕦 hetaida 👍 Joyhicare

**PRODUCT** 

Joyhicare

H) helmida

Compressor Nebulizer

**DISPLAY** 