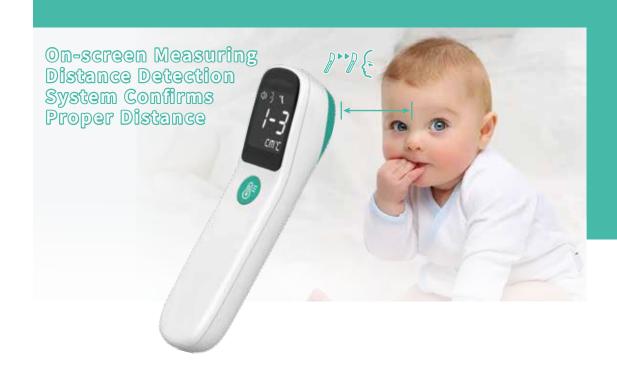

## INTELLEGENT TEMPORAL SCANNING TECHNOLOGY

Infrared Body Thermometer

Model: HTD8219

- Ear + forehead measurement 2-in-1
- Latest scanning measurement technology
- Accurate and consistent measurement
- High accuracy measurement
- Recall of 50 memories
- One button mute function

#### **BASIC PARAMETERS**

| Measurement method:   | Spot or scan measurement         | Memories:           | 50                          |
|-----------------------|----------------------------------|---------------------|-----------------------------|
| Measuring site:       | Forehead or Ear                  | Display resolution: | 0.1°C/0.1°F                 |
| Measurement accuracy: | ±0.2°C (±0.4°F)                  | Auto power off:     | ≤35 seconds                 |
| Output range:         | 34.0°C ~ 43.0°C (93.2°F-109.4°F) | Product size:       | 93.6mm×51.3mm×24.5mm(L×W×H) |

Measuring distance:<1cm</th>Product weight:52g (with battery)Operating ambient temperature range:10°C ~ 40°C (50°F-104°F)Power supply:DC 3.0V (CR2032 x 1)

🕦 hetaida 📥 Joyhicare

Non Contact Infrared Body Thermometer