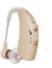

## **LIMITLESS VOLUME ADJUSTMENT**

🕦 hetaida 📥 Joyhicare

Behind-Ear Hearing Aid

Model: HTD6102

- → 7-10 days continouse battery use
- Stepless volume adjustment with scrolling wheel
- Invisible and ergonomic design fits behind the ear comfortable
- Lightweight & comfortable long-time wearing
- Sweat proof and non-slip
- Small, Medium ,large tips meet different users
- Medical silicone material resist deformation

#### **BASIC PARAMETERS**

Type: BTE Hearing aid

OSPL90 max: ≤130dB+3dB

High frequency average for 90db input:

**Full-on acoustic** gain supply:

**Frequency response range:** (not less than) 300Hz~3000Hz

**Product size:** 

40mm×43mm×9mm(L×W×H)

**Product weight:** 

5.4g (without battery)

35dB±5dB

120dB±4dB

Power supply:

DC 1.45V (Battery Size A675 Lithium battery×1)