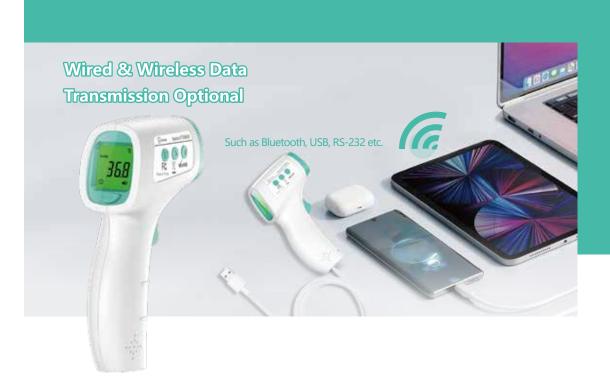

## USB RECHARGEABLE

Non Contact Infrared Body Thermometer

Model: HTD8819

- Easy operation design
- Three-color Backlight fever alarm
- USB rechargeable
- Suitable for multi-scenario temperature measurement requirement
- Automatic power off without operation
- Attractive flat grip design

#### **BASIC PARAMETERS**

 Measurement method:
 Spot measurement
 Display resolution:
 0.1°C/0.1°F

 Measurement accuracy:
 ±0.2°C (±0.4°F)
 Auto power off:
 ≤18 seconds

**Body temp output:** 34.0°C ~ 43.0°C (93.2°F-109.4°F) **Product size:** 140mm×44mm×37mm(L×W×H)

**Surface temp output:** 0°C ~ 100°C (32°F -212°F) **Product weight:** 68g (without battery)

**Measuring distance:** 1-5cm **Power supply:** 3.7 Rechargeable lithium battery

Memories: 50