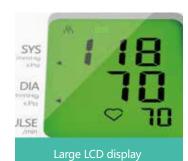

H2603 Electric Nasal Aspirator

H2605 Electric Nasal Aspirator

H2606 Electric Nasal Aspirator

HTD2810 Compressor Nebulizer

HTD2811 Compressor Nebulizer

HTD6601 Electronic Blood Pressure Monitor

HTD6602

HTD6603 Electronic Blood Electronic Blood Pressure Monitor Pressure Monitor