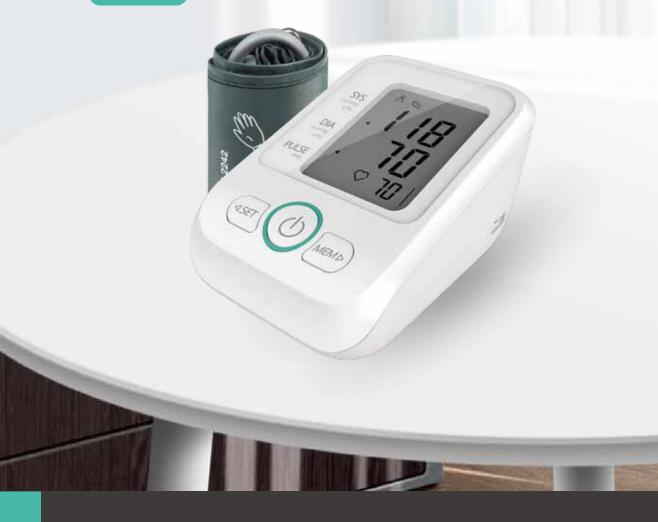

#### **BASIC PARAMETERS**

Measurement method: Oscillometric Blood pressure output: 0~299mmHg Pulse output range: 40~180 beats/min

Pressure accuracy: ±3mmHg

Pulse measurement accuracy:  $\pm 5\%$ 

user1 x90 + user2 x90 Memories: +user3 x18

Wide range rigid cuff: 22cm~32cm or 22cm~42cm

Auto power off: ≤65 seconds

Product size: 141mm×106mm×70mm(L×W×H)

Product weight: 323g (without battery)

Internal power supply: DC 6.0V (4 AA alkaline batteries)

**External power supply:** DC 5V (USB)

**Electronic Blood Pressure Monitor** 

🕦 hetaida 📥 Joyhicare

- Incorrect operation reminder
   One button easy operation
- Intelligent pressurization technology
- Unique algorithms, sense blood pressure changes
- Battery + USB interface design
- High accuracy: ±3mmHg (Blood pressure)