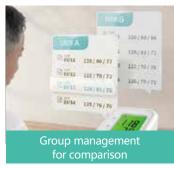

Medication residual : ≤1.5mL Power supply: AC 230V 50Hz / 100V-127V 60Hz

Incorrect operation reminder

Blood pressure and pulse

- Intelligent pressurization, comfortable & accuracy
- Group management for comparison
- Large LCD display
- Battery + USB interface design