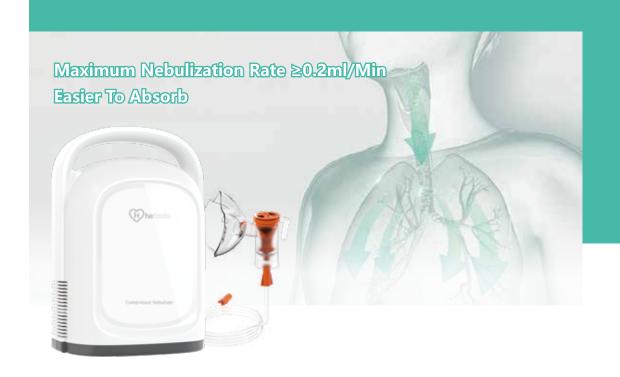

**Interial power supply:** DC 4.5V (3 AAA alkaline batteries)

PORTABLE AND HYGIENIC
BETTER TO CARE YOUR HEALTH

Compressor Nebulizer

🙀 hetaida 📥 Joyhicare

Model: HTD2810

- One button operation, more simple atomization
- Bottom bevel design,less residue
- Large flow, improve atomization efficiency
- Micron atomization, fine and smooth
- Low noise design, better atomization experience
- Smoothly fog, no choking

#### **BASIC PARAMETERS**

Max nebulization rate: ≥0.2mL/min Sound pressure: <75dB(A)

Particle size: 4.8µm±25% Product size: 185mm×163mm×272mm(L×W×H)

**Nebulizer cup capacity:** 8ml **Product weight:** 1.8kg

Medication residual :≤1.5mLPower supply:AC 230V 50Hz / 100V-127V 60Hz