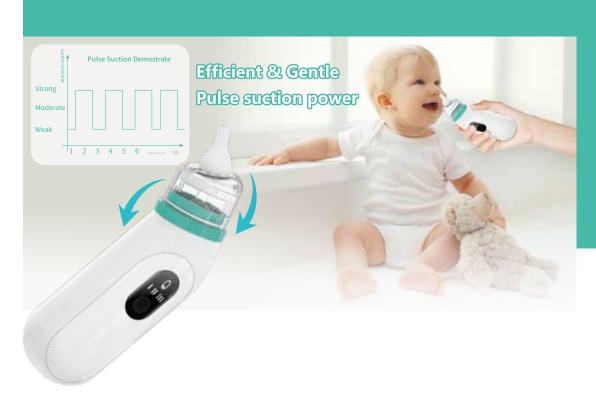

## ANTI-BACKFLOW & ANTI-OVERFLOW

BETTER CLEANNESS ASSURED

**Electric Nasal Aspirator** 

Model: HTD2601/2602

- Global technical patented anti-backflow
- Unique three-level storage design
- Pulse suction technology
- Three gears suction levels
- ┛ Food grade silicone material
- Disassembled parts for easier cleaning
- Disassembled parts can be boiled in 100°C boiling water
- USB rechargeable battery
- Low noise and comfortable
- Waterproof & dustproof

## EFFICIENT & GENTLE

PULSE SUCTION POWER

Electric Nasal Aspirator

Model: H2603

- Global technical patented anti-backflow
- Unique three-level storage design
- Pulse suction technology
- Three gears suction levels
- Food grade silicone material
- Disassembled parts for easier cleaning
- Disassembled parts can be boiled in 100°C boiling water
- Low noise and comfortable
- Waterproof & dustproof