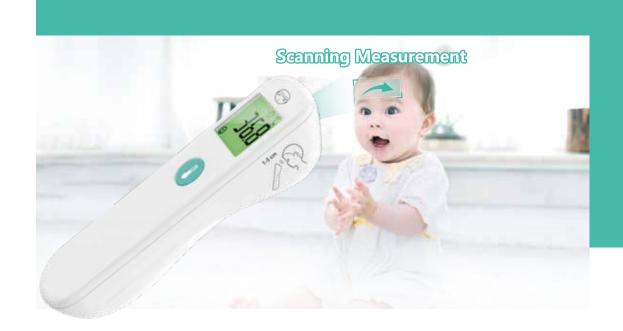

## INTELLEGENT TEMPORAL SCANNING TECHNOLOGY

Infrared Body Thermometer

Model: HTD8219

- Ear + forehead measurement 2-in-1
- Latest scanning measurement technology
- Accurate and consistent measurement
- High accuracy measurement
- Recall of 50 memories
- One button mute function