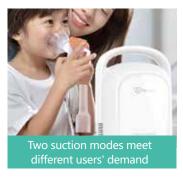

## **DUAL ATOMIZATION ADJUSTMENT MODE**

SMOOTH & COMFORTABLE PREVENT THROAT CHOKING

Compressor Nebulizer

Model: HTD2811

- Micro-size nebulization particles, no choking
- One button operation, easy to use
- Bottom bevel design, less residue
- Oil-free compressor pump, fresh and natural
- Two suction modes, suitable for different atomization needs
- Built in air filter element, clean atomization