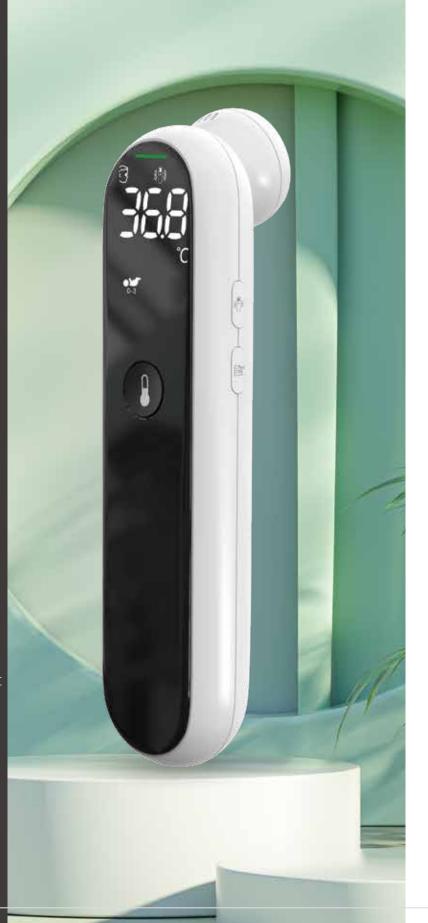

## MEASURING SITE INDICATION SCANNING MEASUREMENT MORE ACCURACY

Non Contact Infrared Body Thermometer

Model: K883

- Measuring Site Indication by Blue-light
- NTC Rapid Ambient Temperature Balance
- Blue-Light Auto Track
- Three-Color Indicator for Fever Alarm
- → Wide Operating Temperature Range: 5-40°C
- Dual-Modes (body/object) Measure Temperature
- Scanning Measurement For High Accuracy
- Buzzer alert
- High-definition LCD Display

#### **BASIC PARAMETERS**

Measurement method:Spot or scan measurementDisplay resolution:0.1°C/0.1°FMeasuring site:ForeheadAuto power off:≤18 seconds

**Body temp output:**  $34.0^{\circ}\text{C} \sim 43.0^{\circ}\text{C} (93.2^{\circ}\text{F}-109.4^{\circ}\text{F})$  **Product weight:** 68g (without battery)

**Memories:** 50 **Power supply:** DC 3.0V (2 AAA alkaline batteries)