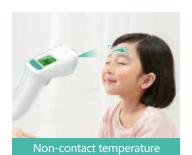

## MULTIFUNCTIONAL & MULTI-CARE

Infrared Body Thermometer

Model: H8228

- 4 in 1 highest cost-effective
- ┛ Forehead & Ear
- Temporal scan measurement , more accurate
- One button easy operation
- Auto turn off without operation
- Unit changeable °C/°F
- Multi-use for liquid ,food, room temperature

#### **BASIC PARAMETERS**

Measurement method:Spot or scan measurementMemories:Last memoryMeasuring site:Forehead or EarDisplay resolution:0.1°C/0.1°FMeasurement accuracy:±0.2°C (±0.4°F)Auto power off:≤35 seconds