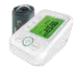

Medication residual : ≤1.5mL Power supply: AC 230V 50Hz / 100V-127V 60Hz

Incorrect operation reminder

Blood pressure and pulse

- Intelligent pressurization, comfortable & accuracy
- Group management for comparison
- Large LCD display
- Battery + USB interface design

#### **BASIC PARAMETERS**

Measurement method: Oscillometric Blood pressure output: 0~299mmHg Pulse output range: 40~180 beats/min

Pressure accuracy: ±3mmHg

Pulse measurement accuracy:  $\pm 5\%$ 

user1 x90 + user2 x90 Memories: +user3 x18

Wide range rigid cuff: 22cm~32cm or 22cm~42cm

Auto power off: ≤65 seconds

Product size: 141mm×106mm×70mm(L×W×H)

Product weight: 323g (without battery)

Internal power supply: DC 6.0V (4 AA alkaline batteries)

**External power supply:** DC 5V (USB)

**Electronic Blood Pressure Monitor** 

🕦 hetaida 📥 Joyhicare

- Incorrect operation reminder
   One button easy operation
- Intelligent pressurization technology
- Unique algorithms, sense blood pressure changes
- Battery + USB interface design
- High accuracy: ±3mmHg (Blood pressure)