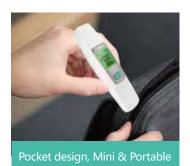

#### **MINI & PORTABLE**

FREE MEASURING

Infrared Body Thermometer

Model: HTD8222

- Latest scanning measurement technology
- → Forehead & Ear design
- Easy operation design
- Pocket design, Mini & Portable
- Button battery, energy saving and environmental protection
- Three-color backlight fever alarm
- One key switch unit