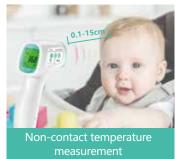

### **HOSPITAL GRADE**

LONG MEASURING DISTANCE UP TO 15CN

Non Contact Infrared Body Thermometer

Model: HTD8808

- High value model for hospitals
- 0.1-15cm long measuring distance
- Multi-use for liquid, food, room temperature
- Sound mute
- Large LCD display
- Auto turn off without operation

#### **BASIC PARAMETERS**

Measurement method:Spot measurementDisplay resolution:0.1°C/0.1°FMeasurement accuracy:±0.2°C (±0.4°F)Auto power off:≤18 seconds

**Body temp output:**  $34.0^{\circ}\text{C} \sim 43.0^{\circ}\text{C} (93.2^{\circ}\text{F}-109.4^{\circ}\text{F})$  **Product size:**  $150\text{mm} \times 95\text{mm} \times 44\text{mm} (L \times W \times H)$ 

**Surface temp output:** 0°C ~ 100°C (32°F -212°F) **Product weight:** 116g (without battery)

Measuring distance: 0.1-15cm Power supply: DC 3.0V (2 AAA alkaline batteries)

Memories: 50