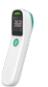

## INTELLEGENT TEMPORAL SCANNING TECHNOLOGY

Infrared Body Thermometer

Model: HTD8219

- Ear + forehead measurement 2-in-1
- Latest scanning measurement technology
- Accurate and consistent measurement
- High accuracy measurement
- Recall of 50 memories
- One button mute function

Ear measurement

One button mute function

#### **BASIC PARAMETERS**

| Measurement method:   | Spot or scan measurement         | Memories:           | 50                          |
|-----------------------|----------------------------------|---------------------|-----------------------------|
| Measuring site:       | Forehead or Ear                  | Display resolution: | 0.1°C/0.1°F                 |
| Measurement accuracy: | ±0.2°C (±0.4°F)                  | Auto power off:     | ≤35 seconds                 |
| Output range:         | 34.0°C ~ 43.0°C (93.2°F-109.4°F) | Product size:       | 93.6mm×51.3mm×24.5mm(L×W×H) |

Measuring distance:<1cm</th>Product weight:52g (with battery)Operating ambient temperature range:10°C ~ 40°C (50°F-104°F)Power supply:DC 3.0V (CR2032 x 1)

🕦 hetaida 📥 Joyhicare

Non Contact Infrared Body Thermometer