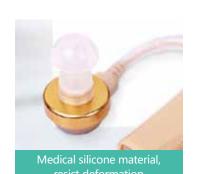

## HEAR WHAT YOU LOVE

Behind-Ear Hearing Aid

Model: HTD6101

- → 7-10 days continouse battery use
- Stepless volume adjustment with scrolling wheel
- Invisible and ergonomic design fits behind the ear comfortable
- Lightweight & comfortable long-time wearing
- Sweat proof and non-slip
- Small, Medium ,large tips meet different users
- Medical silicone material resist deformation
- Adjustable tube fit right/left ears better
- Intelligent noise reduction provides clearer and more natural sound