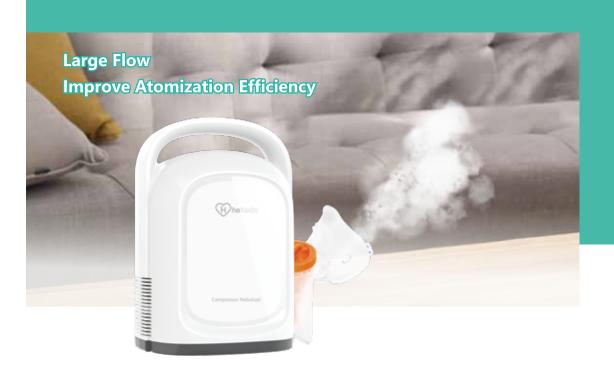

**Interial power supply:** DC 4.5V (3 AAA alkaline batteries)

PORTABLE AND HYGIENIC
BETTER TO CARE YOUR HEALTH

Compressor Nebulizer

🙀 hetaida 📥 Joyhicare

Model: HTD2810

- One button operation, more simple atomization
- Bottom bevel design,less residue
- Large flow, improve atomization efficiency
- Micron atomization, fine and smooth
- Low noise design, better atomization experience
- Smoothly fog, no choking

#### **BASIC PARAMETERS**

Max nebulization rate: ≥0.2mL/min Sound pressure: <75dB(A)

Particle size: 4.8µm±25% Product size: 185mm×163mm×272mm(L×W×H)

**Nebulizer cup capacity:** 8ml **Product weight:** 1.8kg

Medication residual :≤1.5mLPower supply:AC 230V 50Hz / 100V-127V 60Hz