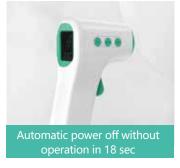

Non Contact Infrared Body Thermometer

Model: HTD8813(8818D)

- Medical grade temperature measurement standard
- 50 sets of memory storage
- Automatic power off without operation
- One button mute function
- Easy operation design
- Large LCD with backlight

#### **BASIC PARAMETERS**

Measurement method:Spot measurementMemories:50Measurement accuracy:±0.2°C (±0.4°F)Display resolution:0.1°C/0.1°FBody temp output:34.0°C ~ 43.0°C (93.2°F-109.4°F)Auto power off:≤18 seconds