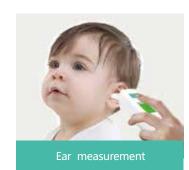

## INTELLEGENT TEMPORAL SCANNING TECHNOLOGY

Infrared Body Thermometer

Model: HTD8219

- Ear + forehead measurement 2-in-1
- Latest scanning measurement technology
- Accurate and consistent measurement
- High accuracy measurement
- Recall of 50 memories
- One button mute function

Ear measurement

One button mute function