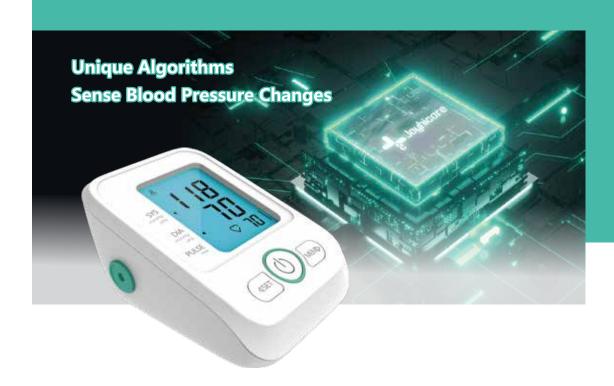

**External power supply:** DC 5V (USB)

**Electronic Blood Pressure Monitor** 

🕦 hetaida 📥 Joyhicare

- Incorrect operation reminder
   One button easy operation
- Intelligent pressurization technology
- Unique algorithms, sense blood pressure changes
- Battery + USB interface design
- High accuracy: ±3mmHg (Blood pressure)