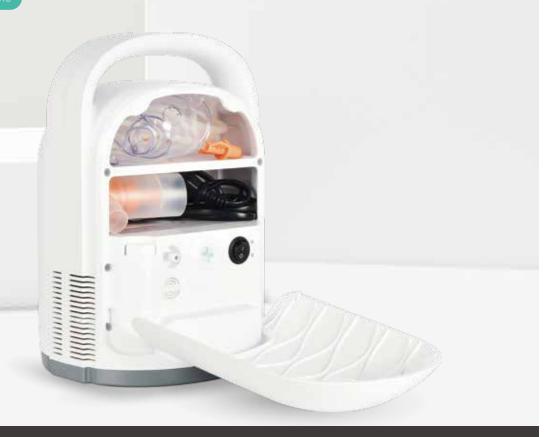

**Interial power supply:** DC 4.5V (3 AAA alkaline batteries)

PORTABLE AND HYGIENIC
BETTER TO CARE YOUR HEALTH

Compressor Nebulizer

🙀 hetaida 📥 Joyhicare

Model: HTD2810

- One button operation, more simple atomization
- Bottom bevel design,less residue
- Large flow, improve atomization efficiency
- Micron atomization, fine and smooth
- Low noise design, better atomization experience
- Smoothly fog, no choking

#### **BASIC PARAMETERS**

Max nebulization rate: ≥0.2mL/min Sound pressure: <75dB(A)

Particle size: 4.8µm±25% Product size: 185mm×163mm×272mm(L×W×H)

**Nebulizer cup capacity:** 8ml **Product weight:** 1.8kg

Medication residual :≤1.5mLPower supply:AC 230V 50Hz / 100V-127V 60Hz