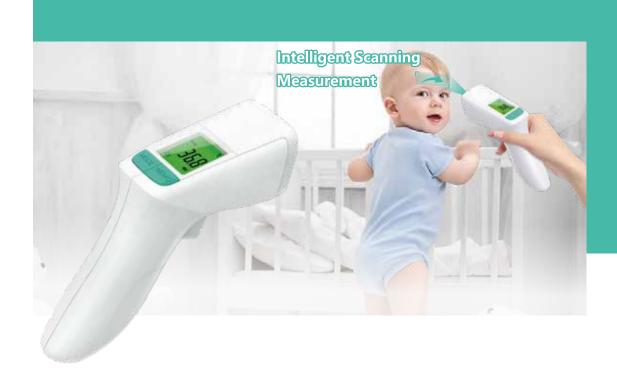

## INTELLEGENT TEMPORAL SCANNING TECHNOLOGY

Infrared Body Thermometer

Model: HTD8219

- Ear + forehead measurement 2-in-1
- Latest scanning measurement technology
- Accurate and consistent measurement
- High accuracy measurement
- Recall of 50 memories
- One button mute function