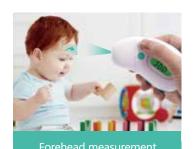

## INTELLEGENT TEMPORAL SCANNING TECHNOLOGY

Infrared Body Thermometer

Model: HTD8219

- Ear + forehead measurement 2-in-1
- Latest scanning measurement technology
- Accurate and consistent measurement
- High accuracy measurement
- Recall of 50 memories
- One button mute function

Ear measurement

One button mute function