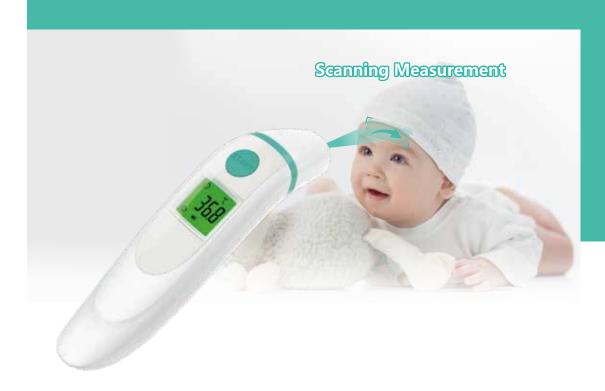

## INTELLEGENT TEMPORAL SCANNING TECHNOLOGY

Infrared Body Thermometer

Model: HTD8219

- Ear + forehead measurement 2-in-1
- Latest scanning measurement technology
- Accurate and consistent measurement
- High accuracy measurement
- Recall of 50 memories
- One button mute function