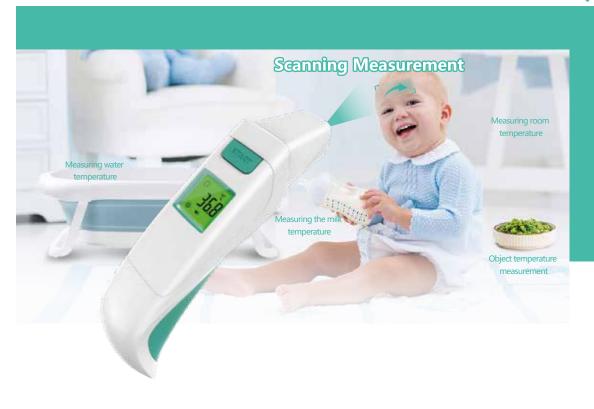

## INTELLEGENT TEMPORAL SCANNING TECHNOLOGY

Infrared Body Thermometer

Model: HTD8219

- Ear + forehead measurement 2-in-1
- Latest scanning measurement technology
- Accurate and consistent measurement
- High accuracy measurement
- Recall of 50 memories
- One button mute function

## MULTIFUNCTIONAL & MULTI-CARE

Infrared Body Thermometer

Model: H8228

- 4 in 1 highest cost-effective
- ┛ Forehead & Ear
- Temporal scan measurement , more accurate
- One button easy operation
- Auto turn off without operation
- Unit changeable °C/°F
- Multi-use for liquid ,food, room temperature