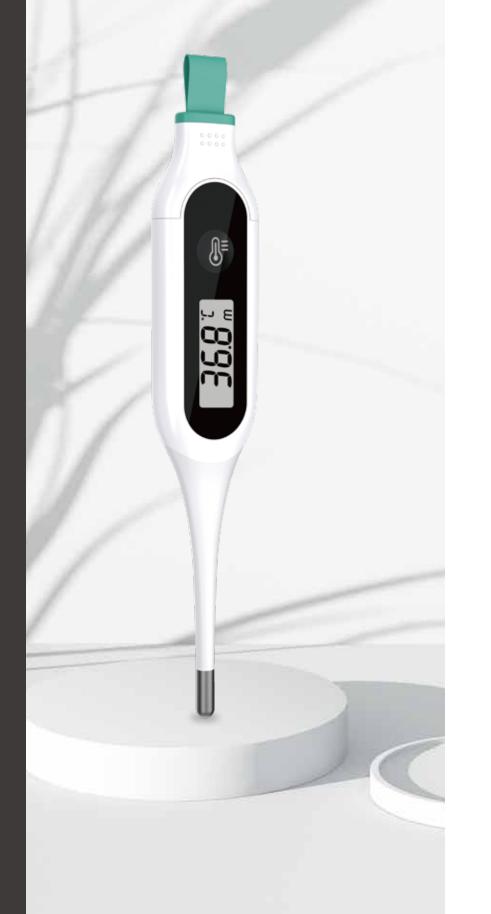

### MULTI-USE FOR ORAL / RECTAL / UNDERARM

**Clinical Electronic Thermometer** 

Model: H8601

- Beep sound for fever temperature
- One key operation
- Extra gentle flexible tip
- → HD screen
- Washable probe tip
- Slight design, easy carry
- Recall of last memory
- Low power reminder

130mm×25mm×9mm(L×W×H)

#### **BASIC PARAMETERS**

Measurement method:Real-timeDisplay resolution:0.1°C/0.1°FMeasuring site:Oral, Rectal, UnderarmAuto power off:≤10 minutes

measurement accuracy:  $\pm 0.2^{\circ}\text{C} (\pm 0.4^{\circ}\text{F})$  Product size:

Output range: 32.0°C~42.9°C/90.0°F~109.9°F **Product weight:** 12g (with battery)

**Memories:** Last memory **Power supply:** DC1.5V (Battery LR41)