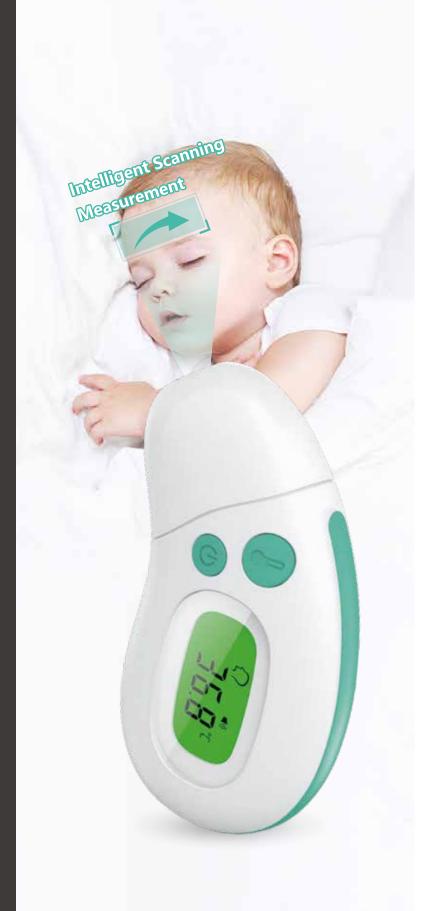

## INTELLEGENT TEMPORAL SCANNING TECHNOLOGY

Infrared Body Thermometer

Model: HTD8219

- Ear + forehead measurement 2-in-1
- Latest scanning measurement technology
- Accurate and consistent measurement
- High accuracy measurement
- Recall of 50 memories
- One button mute function