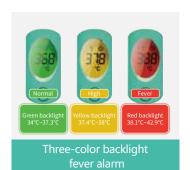

- Multi-mode temperature measurement
- Backlight fever alarm
- Automatic power off without operation
- Easy operation design
- Continuous temperature measurement without waiting
- Multiple memory storage

## BLU-RAY AUTO TRACK

Infrared Body Thermometer

Model: HTD8823

- Wide-range workingtemp from (5-40°C)
- Easy operation design
- Three-color backlight fever alarm
- High accuracy measurement
- Portable straight plate design

## INTELLIGENT MEASURING

1s FAST READING

Non Contact Infrared Body Thermometer

Model: HTD8816

- Non-contact 1-5cm measuring distance
- Muli-use for liquid, food, room temperature
- Temporal scan measurement
- Three-colors backlight fever alarm
- Auto turn off without operation
- Unit changeable °C/°F

## USB RECHARGEABLE

Non Contact Infrared Body Thermometer

Model: HTD8819

- Easy operation design
- Three-color Backlight fever alarm
- USB rechargeable
- Suitable for multi-scenario temperature measurement requirement
- Automatic power off without operation
- Attractive flat grip design

#### **MINI & PORTABLE**

FREE MEASURING

Infrared Body Thermometer

Model: HTD8222

- Latest scanning measurement technology
- → Forehead & Ear design
- Easy operation design
- Pocket design, Mini & Portable
- Button battery, energy saving and environmental protection
- Three-color backlight fever alarm
- One key switch unit

## CONTINUOUS MEASUREMENT WITHOUT WAITING

Infrared Ear Thermometer

Model: HTD8208

- Easy operation without probe cover design
- Three-color Backlight fever alarm
- Lovely dolphin shape design
- Automatic power off without operation
- Ergonomic aesthetics design
- Multipile testing without waiting
- High accuracy measurement

## MEASURING SITE INDICATION SCANNING MEASUREMENT MORE ACCURACY

Non Contact Infrared Body Thermometer

Model: K883

- Measuring Site Indication by Blue-light
- NTC Rapid Ambient Temperature Balance
- Blue-Light Auto Track
- Three-Color Indicator for Fever Alarm
- → Wide Operating Temperature Range: 5-40°C
- Dual-Modes (body/object) Measure Temperature
- Scanning Measurement For High Accuracy
- Buzzer alert
- High-definition LCD Display

### AGE ACCURACY TECHNOLOGY

Non Contact Infrared Body Thermometer

Model: T8850

- Age Group Selection Measurement
- Vibration Prompt
- High-definition LED Display
- Measuring Site Indication by Blue-light
- NTC Rapid Ambient Temperature Balance
- Blue-Light Auto Track
- Wide Operating Temperature Range: 5-40°C
- Dual-Modes (body/object) Measure Temperature
- Three-Color Indicator for Fever Alarm