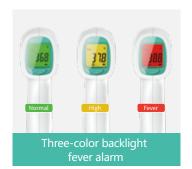

- Multi-mode temperature measurement
- Backlight fever alarm
- Automatic power off without operation
- Easy operation design
- Continuous temperature measurement without waiting
- Multiple memory storage

## INTELLIGENT MEASURING

1s FAST READING

Non Contact Infrared Body Thermometer

Model: HTD8816

- Non-contact 1-5cm measuring distance
- Muli-use for liquid, food, room temperature
- Temporal scan measurement
- Three-colors backlight fever alarm
- Auto turn off without operation
- Unit changeable °C/°F

## USB RECHARGEABLE

Non Contact Infrared Body Thermometer

Model: HTD8819

- Easy operation design
- Three-color Backlight fever alarm
- USB rechargeable
- Suitable for multi-scenario temperature measurement requirement
- Automatic power off without operation
- Attractive flat grip design

#### **MINI & PORTABLE**

FREE MEASURING

Infrared Body Thermometer

Model: HTD8222

- Latest scanning measurement technology
- → Forehead & Ear design
- Easy operation design
- Pocket design, Mini & Portable
- Button battery, energy saving and environmental protection
- Three-color backlight fever alarm
- One key switch unit

## CONTINUOUS MEASUREMENT WITHOUT WAITING

Infrared Ear Thermometer

Model: HTD8208

- Easy operation without probe cover design
- Three-color Backlight fever alarm
- Lovely dolphin shape design
- Automatic power off without operation
- Ergonomic aesthetics design
- Multipile testing without waiting
- High accuracy measurement